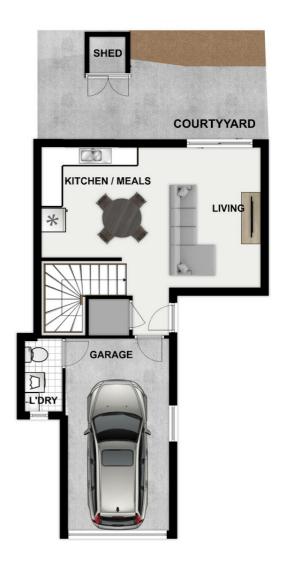

Upon entering through the main entrance, you will discover a spacious open-plan dining and living area with air conditioning, as well as a generous kitchen equipped with an electric cooktop and plenty of storage space. There is a separate laundry and toilet accessible through the garage downstairs. Additionally, the property includes a spacious backyard and extra storage space beneath the stairs.

#### PRICE:

Sold for Top Dollar! Ready to Sell? Call Yogi!

OPEN FOR INSPECTION: N/A

Yogi Sharma 0424836194 yogi.sharma@atrealty.com.au www.atrealty.com.au

Disclaimer: Please note this floor plan is for marketing purposes and is to be used as a guide only. All dimensions are estimates only and may not be exact measurements.