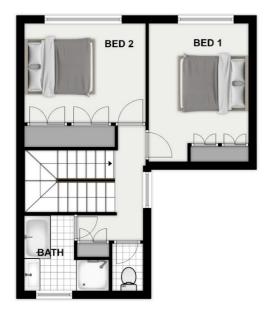

Upstairs, there are two bedrooms. The master bedroom has two built-in wardrobes, while the second one also includes a built-in wardrobe. A modern bathroom with a bathtub, a separate shower screen, a separate upstairs toilet, and additional linen storage completes the second floor.

## 2 BED | 1 BATH | 1 CAR