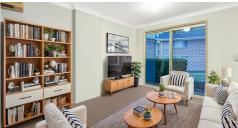

Upon entering through the main entrance, you will discover a spacious open-plan dining and living area with air conditioning, as well as a generous kitchen equipped with an electric cooktop and plenty of storage space. There is a separate laundry and toilet accessible through the garage downstairs. Additionally, the property includes a spacious backyard and extra storage space beneath the stairs.