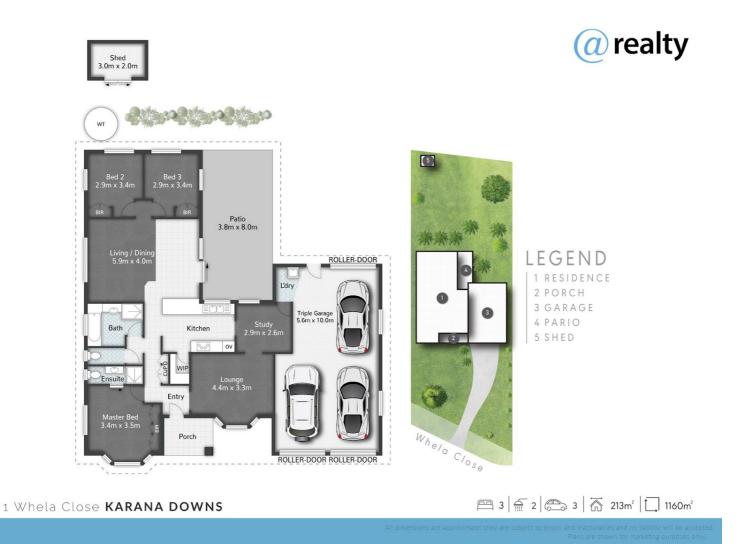

When we talk about location, and the essence of a home you'd love to call your own, this property truly captures it all. We invite you to explore 1 Wheeler Close Karana Downs, located in a cul de sac this beautiful residence features three bedrooms plus a study, two bathrooms, a large three-car garage, with a large undercover pergola ideal for the BBQ and those special dinners. Situated on a spacious and ultra-private 1160m2 lot in the highly sought-after Karana Down area, this outstanding property offers both convenience and liveability. With a practical layout featuring two separate living areas, it seamlessly connects to a private outdoor pergola area with a fully fenced block just waiting for your personal touch. With everything so close, a short 7 minute drive to Karalee Shopping Village which has Coles, Woolworths, McDonalds & a variety of retailers, including speciality shops and a Medical Centre. With the added bonus of some of the best schools around this property is close to Karalee State School, Kindergarten, and Early Learning Centres, the heart of Ipswich CBD & UQ Ipswich Campus & Ipswich Hospital, a very convenient location.

Key Features

Dishwasher Two living areas Purpose built study Open Plan Kitchen, Dining & Living Walk in pantry for connivence & space Three big built-in bedrooms, all with fans Master Bedroom boasts WIR and Ensuite All Bedrooms are air conditions / comfort Separate laundry with ample linen storage

#### 3 BED | 2 BATH | 3 CAR

PRICE: \$779,000

OPEN FOR INSPECTION: N/A

Robert Cox 0422841777 robertcox@atrealty.com.au Tyme Real Estate

Disclaimer: Please note this floor plan is for marketing purposes and is to be used as a guide only. All dimensions are estimates only and may not be exact measurements.