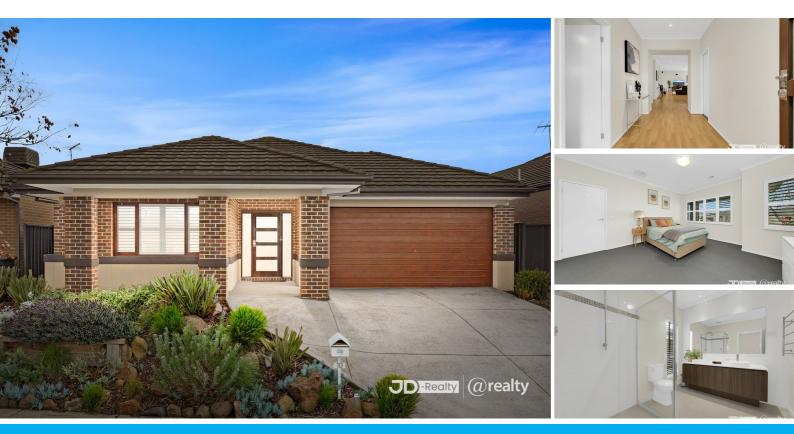

### MODERN FAMILY HOME WITH A SPACIOUS DESIGN | APPROX. 29 SQUARES !!

On offer is a beautiful single-story HENLEY built home set in a peaceful neighbourhood, just a short walk to restaurants, shops, public transport, reputable schools, picturesque parks, lakes, and reserves. With its impeccable features and prime location, this property is a must-see for any discerning buyer.

This residence exhibits contemporary elegance and offers a fabulous indoor/outdoor environment, suited to relaxed entertaining with its open-plan layout that offers a functional mix of multiple living areas.

The home's impeccable interior comprises a palatial master bedroom with its own WIR and private ensuite, together with three additional bedrooms (BIRs), main central bathroom and separate toilet.

The main family room is both spacious and versatile - flowing through to the open dining, study nook and adjoining kitchen, which incorporates a built-in gas cooktop, double wall ovens, range hood, dishwasher and bench top with cupboards on both sides. The ample storage space in the property ensures a clutter-free and organised living and dining space.

At the back is an adaptable room that can be used as an extra living space, study area or TV room for the entertainment experience that is desired.

Other features include ducted heating, evaporative cooling, full-sized laundry, 5.1KW solar panels, wall mounted speakers and plantation shutters. Step outside to enjoy the large outdoor entertainment area perfect for barbecues, plus an immaculate front and back yard, double garage and an extra driveway parking space.