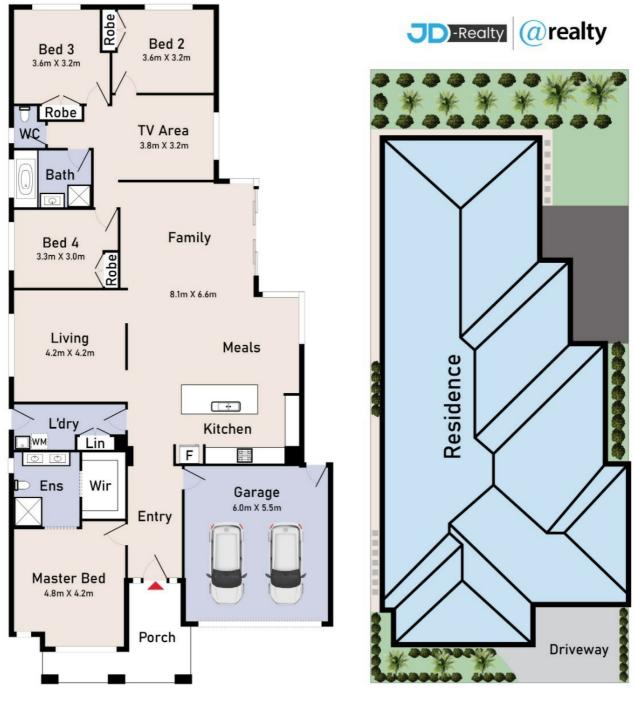

### 10 Cradle Mountain Drive, Craigieburn

\* Dimensions are approximate and for illustrative purposes only

Disclaimer: Please note this floor plan is for marketing purposes and is to be used as a guide only. All dimensions are estimates only and may not be exact measurements.