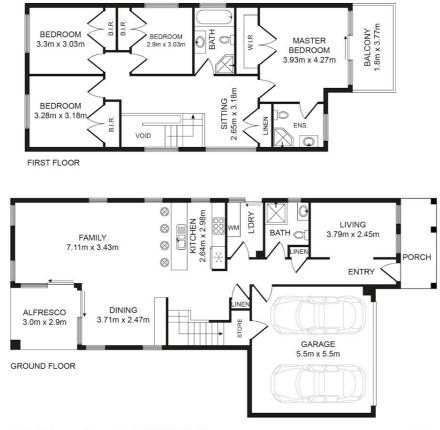

### 4 BED | 3 BATH | 2 CAR

PRICE: Contact Agent

OPEN FOR INSPECTION: N/A

Kathy Lombardo 0478240240 kathy@atrealty.com.au www.atrealty.com.au

14 Billet Rd, Edmondson Park NSW 2174

Whilst every attempt has been made to ensure the accuracy of the floor plan containted here,measurements of doors, windoows, room and any other items are approximate and no responsibility is taken for any error, omission or mis-statement. This plan is for illustration purpose only and should be used as such by any prospective purchaser. The service, systems and appliances shown have not been tested and no gurantee as to their operability or efficiency can be given.

Photos & Floor Plan created by SMT Clicks | 0478 099 674

Disclaimer: Please note this floor plan is for marketing purposes and is to be used as a guide only. All dimensions are estimates only and may not be exact measurements.