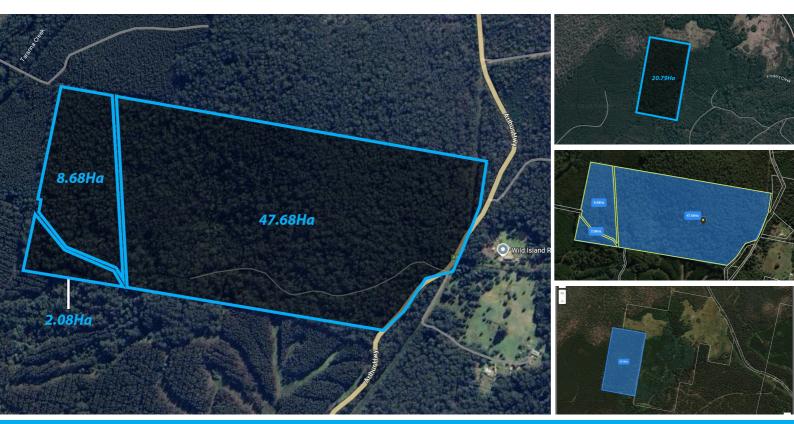

## NATIVE BUSHLAND UNTOUCHED FOR 25YRS (PART 2)

There are two plots of native bushland. One situated at Flinders Creek Murdunna representing 21.19Ha. The other situated at Port Arthur representing 65Ha.

These two properties form part of an overall offering of 175Ha. The remainder also at Port Arthur. (Refer: 6620 Arthur Hwy PA).

These two properties can provide several options for purchasers. Continue on as an investment, selectively harvest and retain, harvest and replant, harvest selectively and resell and allow time to regenerate. Or from another perspective retain and improve to encourage biodiversity.