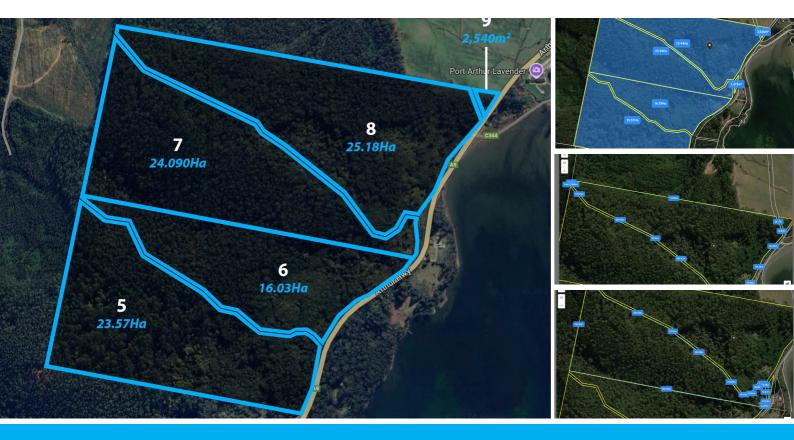

## NATIVE BUSHLAND - UNTOUCHED 25YRS (PART 1)

Nearly 90Ha native bushland. Across 6 titles.

These titles form part of an overall offering of 175Ha. The remainder also at Port Arthur. (Refer: 6408 Arthur Hwy PA and 4734 Arthur Hwy Murdunna).

This property can provide several options for purchasers. Continue on as an investment, selectively harvest and retain, harvest and replant, harvest selectively and resell and allow time to regenerate. Or from another perspective retain and improve to encourage biodiversity.

Both these properties have been under the current ownership for 20yrs. Purchased as a private investment, at an estimated 70,000 tonnes, you can now have the opportunity to do the same at an estimated 80,000 tonnes.