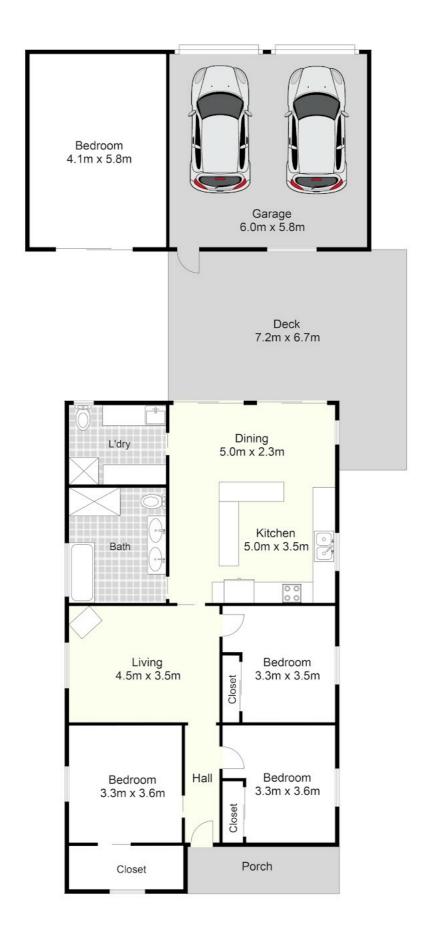

The home features a flexible layout perfect for modern living. With three spacious bedrooms in the main part of the house, each with built-in robes and a versatile fourth room located off the garage, offering ample space for a home office, guest room, or teenage retreat.

The coastal inspired kitchen design features a large L-shaped island bench, the perfect space for entertaining family and friends. The luxurious main bathroom offers double sinks, a free-standing bath, a separate walk-in shower, and stunning feature tiles. A second bathroom adds convenience and functionality for family and guests.. The cozy fireplace enhances the warm, inviting living space, making it the perfect spot to unwind.

The generous outdoor entertaining deck and low maintenance yards have been designed for easy living, allowing you more time to relax and enjoy the coastal lifestyle. Located just moments from local shops, schools, and parks, this home offers the ultimate combination of coastal and modern luxury in a sought-after location.

#### PROPERTY FEATURES

.Rear lane access

.Split system A/C

.Ceiling fans

.Fireplace

.WIR

.2 Bathrooms

.Dishwasher

.Double garage with rear lane access

.Plantation shutters

Pest and Build report provided on request.