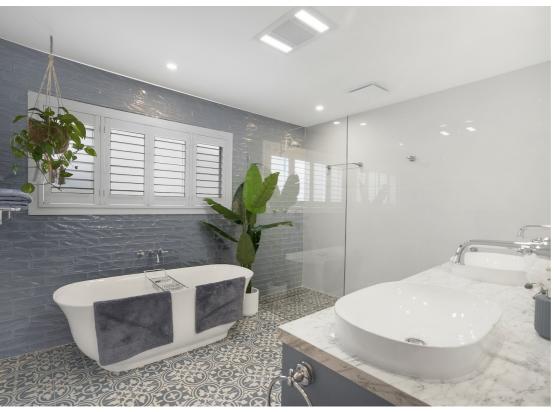

The coastal inspired kitchen design features a large L-shaped island bench, the perfect space for entertaining family and friends. The luxurious main bathroom offers double sinks, a free-standing bath, a separate walk-in shower, and stunning feature tiles. A second bathroom adds convenience and functionality for family and guests.. The cozy fireplace enhances the warm, inviting living space, making it the perfect spot to unwind.