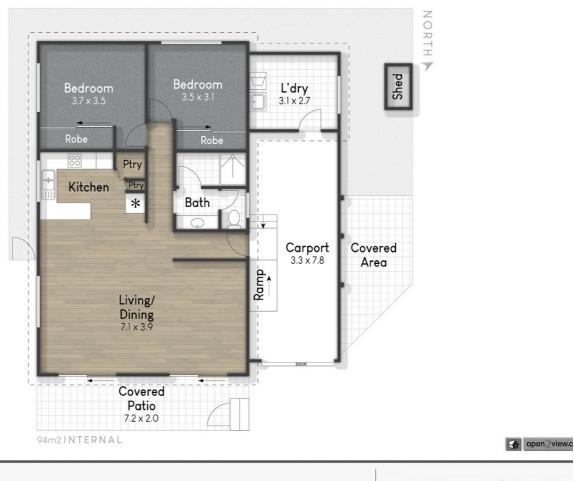

## 2 BED | 1 BATH | 1 CAR

PRICE: \$549,000

OPEN FOR INSPECTION: N/A

Gaylia Griffiths 0419879037 gayliagriffiths@atrealty.com.au www.atrealty.com.au

62/34 Monarch Drive, King Internal: 94 m<sup>2</sup> | External: 51 m<sup>2</sup> | Approx Tot

Disclaimer: Please note this floor plan is for marketing purposes and is to be used as a guide only. All dimensions are estimates only and may not be exact measurements.

wn are only indicative of layout. Din