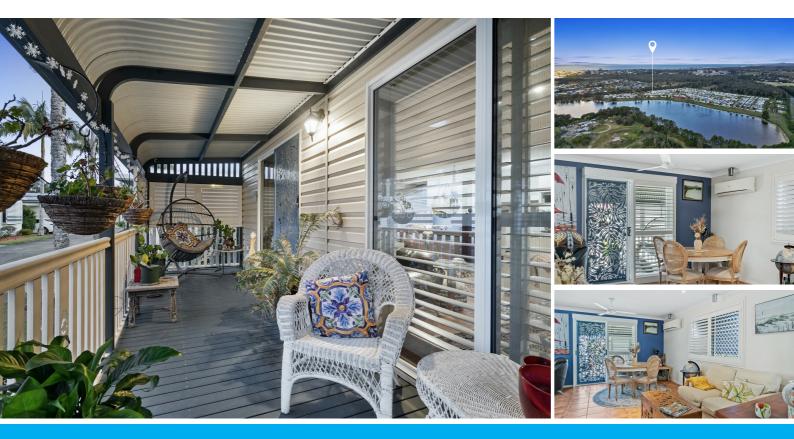

### KINGSCLIFF BEACHSIDE SUBURB

This presents an opportunity to a savvy buyer to secure a key position in the village with lots of extra features throughout plus an extra-large outdoor entertainment area. Call Gaylia Griffiths 0419 879 037 now to arrange an inspection 7-days per week. Can you imagine living at the beachside suburb of Kingscliff at this price?

#### WHAT TO EXPECT

- NOBLE LAKESIDE PARK is a prestigious 'Pet Friendly' over 50's Lifestyle Community

- Beautiful two-bedroom house within the heart of Kingscliff and everything at your fingertips.

- Pristine beaches just a short stroll away, perfect for morning walks or a refreshing swim.

- Prime corner position in a quiet part of the village and just a short stroll to both swimming pools, club houses and bowling green.

- From the moment you enter onto the under covered verandah, you will instantly feel the ambiance of this outdoor living.

Mornings are extra special with the sun flooding across the front verandah and living areas.
Enjoy the additional privacy and comfort all year round with the newly installed white aluminium shutters.

- Spacious living/dining rooms have stunning white plantation shutters and doors adding that coastal vibe, the perfect space for family gatherings. There is also the added comfort of reverse cycle air-conditioner, ceiling fans and skylight.

- For those who love to cook, the well-appointed kitchen is equipped with a built-in Simpson fanforced oven/grill with solid cook-top, tiled splash-back, double stainless-steel sink, skylight and a large pantry plus white plantation shutters.

- The real showstopper of this property is the expansive outdoor living space. Stepping outside you will be transported to your own private oasis with a covered paved deck. The fully fenced yard provides both privacy and security, making it the perfect space for pets and children to play. For those who love to entertain, the spacious entertainment area is ideal for hosting BBQ's and alfresco dining.

- Two well sized carpeted bedrooms, master with bilateral mirrored doors both with built-inrobes, ceiling fans for year-round comfort. The rest of the home has tiled floors throughout for easy care and especially good for pets or a day on at the beach.