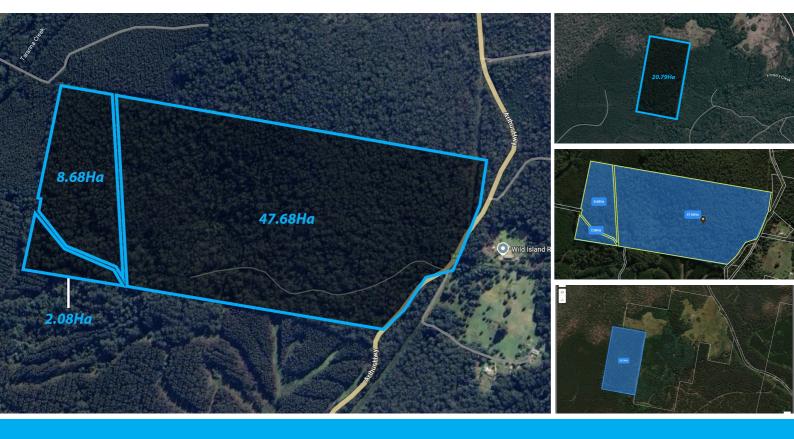

## NATIVE BUSHLAND UNTOUCHED FOR 25YRS (PART 2)

There are two plots of native bushland. One situated at Flinders Creek Murdunna representing 21.19Ha. The other situated at Port Arthur representing 65Ha.

These two properties form part of an overall offering of 175Ha. The remainder also at Port Arthur. (Refer: 6620 Arthur Hwy PA).

These two properties can provide several options for purchasers. Continue on as an investment, selectively harvest and retain, harvest and replant, harvest selectively and resell and allow time to regenerate. Or from another perspective retain and improve to encourage biodiversity.