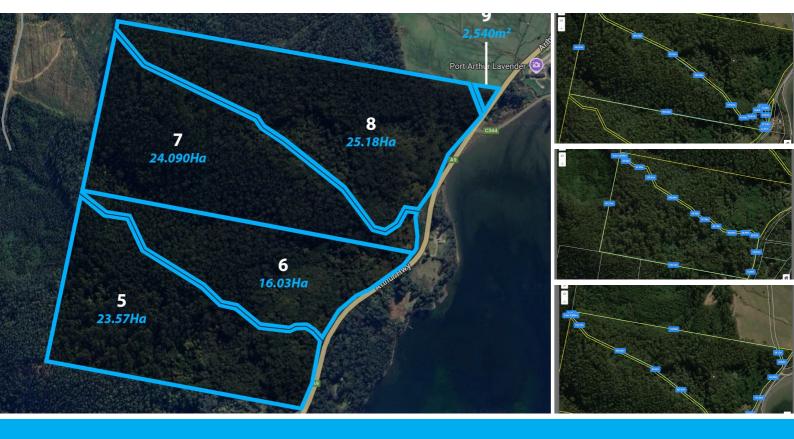

## NATIVE BUSHLAND - UNTOUCHED 25YRS (PART 1)

Nearly 90Ha native bushland. Across 6 titles.

These titles form part of an overall offering of 175Ha. The remainder also at Port Arthur. (Refer: 6408 Arthur Hwy PA and 4734 Arthur Hwy Murdunna).

This property can provide several options for purchasers. Continue on as an investment, selectively harvest and retain, harvest and replant, harvest selectively and resell and allow time to regenerate. Or from another perspective retain and improve to encourage biodiversity.

Both these properties have been under the current ownership for 20yrs. Purchased as a private investment, at an estimated 70,000 tonnes, you can now have the opportunity to do the same but at an estimated 80,000 tonnes.