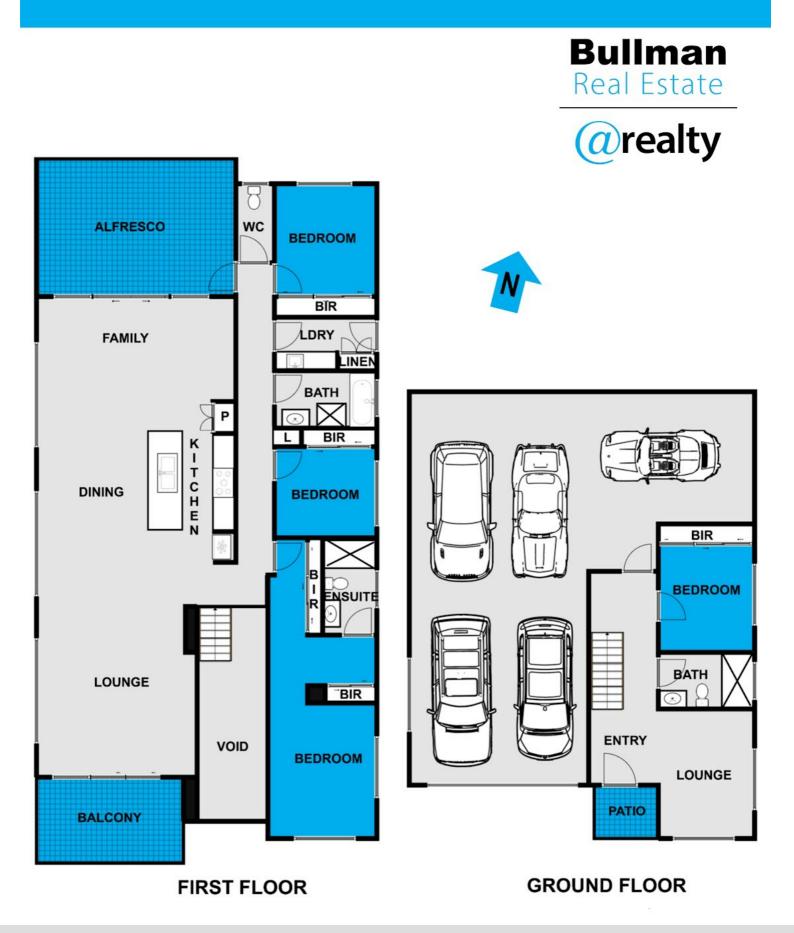

## 4 BED | 3 BATH | 5 CAR

PRICE: Contact Agent

OPEN FOR INSPECTION: N/A

Peter Bullman 0401394394 peterb@atrealty.com.au www.atrealty.com.au

Disclaimer: Please note this floor plan is for marketing purposes and is to be used as a guide only. All dimensions are estimates only and may not be exact measurements.

This floor plan including furniture, fixture measurements and dimensions are approximate and for illustrative purposes only. @Realty gives no guarantee, warranty or representation as to the accuracy and layout. All enquiries must be directed to the agent, vendor or party representing this floor plan.