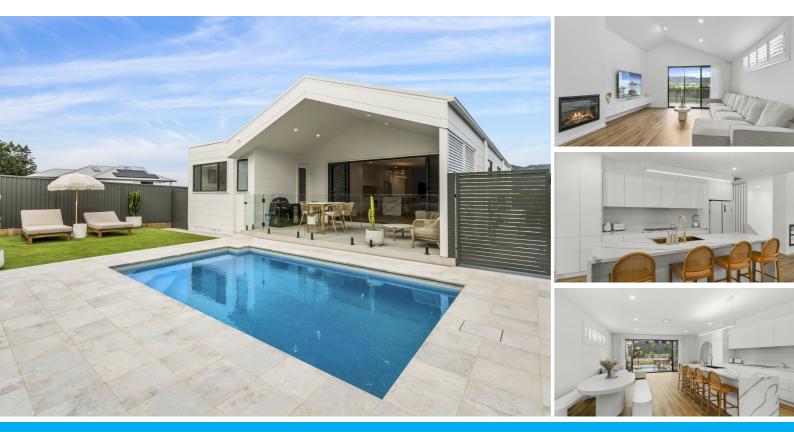

## TAKING LUXURY RESORT-STYLE LIVING TO NEW HEIGHTS

Welcome to 42 Bristlebird Drive, where contemporary sophistication meets modern elegance in the Illawarra's premier estate, Calderwood Valley. This unbelievable family home has all your aspirations covered, with a gorgeous light-filled design, high ceilings throughout and elevated mountain views plus the biggest garage you have ever seen!

Featuring great sized bedrooms with built in robes, the master suite boasts his & hers robes a designer ensuite and automated blinds. The elegant main bathroom boasts beautiful gold tapware and a free-standing bathtub with floor to ceiling tiles. Modern engineered flooring and ducted air-conditioning adorn the expansive main living area with a high gable roof that extends out to the beautiful front balcony and really gives you feeling of space and calm. You also have a fireplace for those cozy winter movie nights. They say the kitchen is the heart of the home, and this one is no exception! The most amazing marble island bench plays host to a Poly-tech kitchen with state-of-the-art gold fixtures and overlooks the open plan dining and family room which adjoins the outdoor entertaining and backyard oasis with in-ground pool and Travertine pavers.

The entry level is designed with functionality in mind, with its own bedroom with built in robe, private bathroom and extra living room, perfect for guest accommodation or teenagers retreat. Internal access is also provided to the expansive garage with enough space for 5 cars and workshop space. You are also spoilt by extra-high ceilings and epoxy flooring throughout. A unique, family home that truly has something everyone! You honestly will not find another like it in the Illawarra. Don't miss this rare and exciting opportunity. Phone Peter Bullman today and find why you will love it as much as we do.