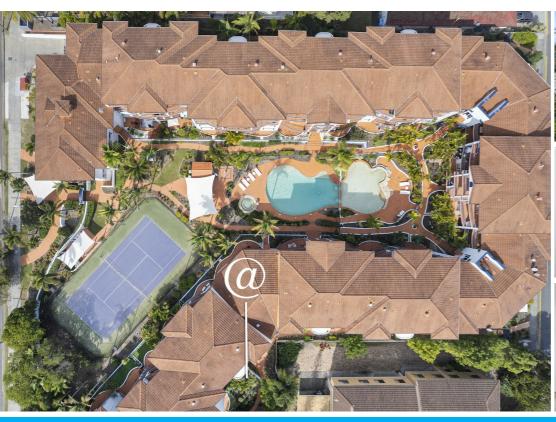

\*Please meet the agent at the front entry of the complex situated on Marine Parade.\*

Meticulously renovated with high-quality finishes throughout, no expense has been spared transforming this luxurious apartment into a class of its own. Featuring an expansive central living area that seamlessly flows outdoors to a large patio on one side and an additional undercover area overlooking a tennis court on the other, this stylish apartment strikes the perfect balance of indoor and outdoor living.

Enjoy year-round resort-style living with exclusive access to tranquil lagoon-style pools, spa, sauna, gym, tennis court and BBQ facilities—all conveniently located within the complex. Better yet, this apartment is perfectly located directly across the road from the Broadwater Parklands and Gold Coast Aquatic Centre. Enjoy access to kilometers of breathtaking walking paths overlooking some of the most stunning waterways the Gold Coast has to offer, along with an endless list of other fantastic amenities. You won't find a better location than this!

#### Property features:

- A brand new contemporary galley style kitchen with stone benches, modern appliances and a breakfast bar;
- Beautiful timber look hybrid flooring throughout the main living area;
- New paint and electrical throughout;
- A stylish fully renovated main bathroom with floor to ceiling tiles including a European laundry;
- Air conditioning in the living area;
- Two spacious bedrooms with sliding mirror wardrobe doors;
- A sizeable outdoor undercover area overlooking the tennis court;
- An additional expansive patio area perfect for year-round entertaining;
- Secure underground parking for 1 car; and
- A fully fenced complex with CCTV throughout;