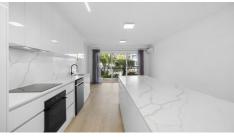

#### Property features:

- A brand new contemporary galley style kitchen with stone benches, modern appliances and a breakfast bar;
- Beautiful timber look hybrid flooring throughout the main living area;
- New paint and electrical throughout;
- A stylish fully renovated main bathroom with floor to ceiling tiles including a European laundry;
- Air conditioning in the living area;
- Two spacious bedrooms with sliding mirror wardrobe doors;
- A sizeable outdoor undercover area overlooking the tennis court;
- An additional expansive patio area perfect for year-round entertaining;
- Secure underground parking for 1 car; and
- A fully fenced complex with CCTV throughout;