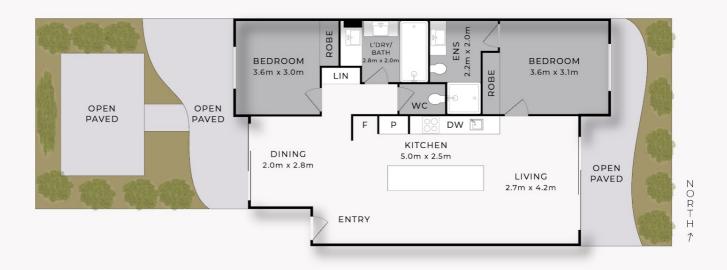

Block Size 109m<sup>2</sup> TOTAL FLOOR AREA 84m<sup>2</sup> or 9.04 Squares

Whits every attement we bene-made to ensure the accuracy of the floor plan contained new measurements of doors, windows, rooms and any other items are approximate and no responsibility is taken per onlision or mis-statement. This plan is for illustrative purposes only and should only be used as such by any propriety purchaser. The services synthesis and appliances shown have not bested and no quarantee as to their operability or efficiency can be given.

Disclaimer: Please note this floor plan is for marketing purposes and is to be used as a guide only. All dimensions are estimates only and may not be exact measurements.