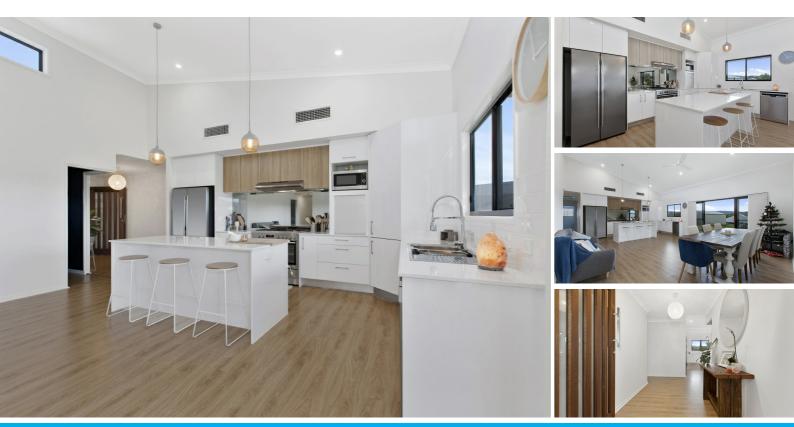

### STUNNING NEW HOME ON HALF AN ACRE IN SUNSHINE COAST HINTERLAND!!

Imagine living in paradise... well you can! Enjoy the peace and quiet and wake up to the birds chirping in this stunning newly build 4 bedroom, 2 bathroom home which truly is a step above the rest!! Boasting ½ block, Stunning views high ceilings, Large bedrooms with built ins and Stunning bathrooms with free standing bath in main. You will truly enjoy all this house has to offer.

Features Include:

- Beautifully designed home!!
- 1/2 Acre fully fenced block
- 4 large bedrooms with built ins
- High ceiling fans and ducted aircon throughout
- Separate media/Rumpus room!
- Ensuite with his and hers sinks
- Main bathroom with free standing bath!
- Timber look floors throughout
- Huge kitchen with island bench
- Landscaped gardens and retaining walls
- 2 Bay shed with car port!
- Minutes to glass house mountain climbs and trails
- 30 minutes from Caloundra Beaches!!
- 80km to Brisbane!!