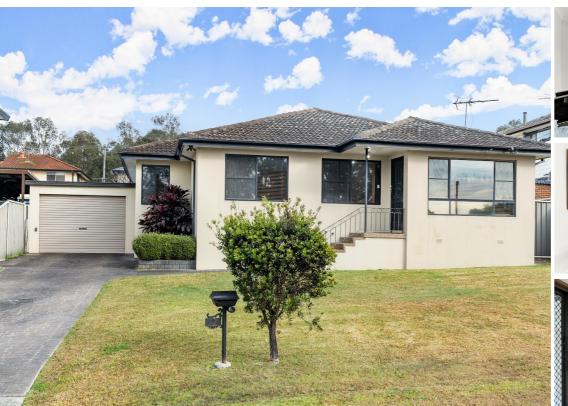

## QUIET CUL-DE-SAC LOCATION

A fantastic opportunity presents itself here with this well-maintained property, located on the high side of a quiet cul-de-sac..

Consisting of 3 bedrooms (2 with built-ins), fully tiled bathroom, modern kitchen with dishwasher and functional free flowing floor plan with separate living, lounge and dining areas.

Outside there's a large under cover alfresco entertaining area, carport, garage and garden shed. This property is packed with potential on 562m2 with a 17m frontage, so be quick to inspect and don't miss out!

Land size: 562 m2 approx

Block dimensions: 17m x 33.23m approx

#### HIGHLIGHTS

- 3 bedrooms
- fully tiled bathroom
- modern kitchen
- living area
- lounge room
- dining room
- ducted air conditioning
- alfresco entertaining area
- laundry with 2nd toilet
- carport
- lock up garage
- gas
- potential duplex site (subject to council approval)