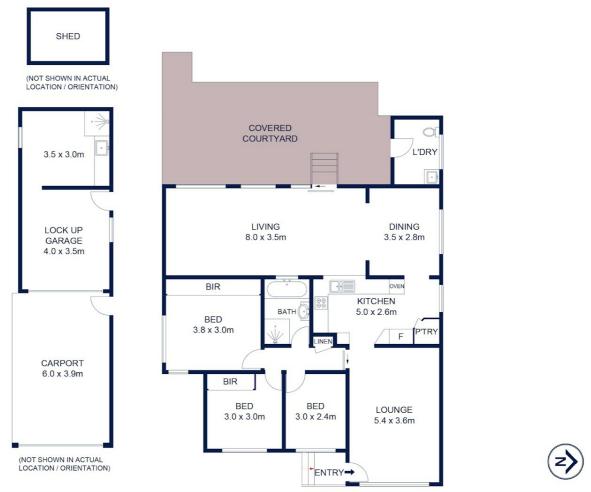

## QUIET CUL-DE-SAC LOCATION

A fantastic opportunity presents itself here with this well-maintained property, located on the high side of a quiet cul-de-sac..

Consisting of 3 bedrooms (2 with built-ins), fully tiled bathroom, modern kitchen with dishwasher and functional free flowing floor plan with separate living, lounge and dining areas.

Outside there's a large under cover alfresco entertaining area, carport, garage and garden shed. This property is packed with potential on 562m2 with a 17m frontage, so be quick to inspect and don't miss out!

#### HIGHLIGHTS

- 3 bedrooms
- fully tiled bathroom
- modern kitchen
- living area
- lounge room
- dining room
- ducted air conditioning
- alfresco entertaining area
- laundry with 2nd toilet
- carport
- lock up garage
- gas
- potential duplex site (subject to council approval)

# 2 Menin Place, Milperra

Disclaimer: Please note this floor plan is for marketing purposes and is to be used as a guide only. All dimensions are estimates only and may not be exact measurements.