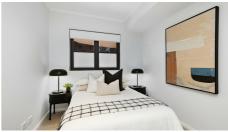

#### Features include:

- \* 61sqm living space
- \* Generous balcony
- \* Reverse cycle A/C
- \* Brand new timber floors
- \* Designer kitchen and bathroom \* Bosch stainless steel appliances
- \* Caesarstone bench-tops
- \* Caroma tapware
- \* Ample storage
- \* Freshly painted throughout
- \* Brand new plush carpet
- \* Built-in wardrobe
- \* Linen closet \* Clothes dryer
- \* LED lighting \* Brand new roller blinds
- \* High ceilings, cornices, and skirting boards
- \* Individually allocated 5sqm storage room