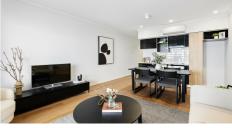

Built in 2016 and recently updated with fresh paint, new carpet, timber flooring, and roller blinds, this generous 61sqm, 1brm x 1bth apartment features contemporary designer finishes and lockand-leave convenience in a highly sought-after suburb.

#### Features include:

- \* 61sqm living space
- \* Generous balcony
- \* Reverse cycle A/C
- \* Brand new timber floors
- \* Designer kitchen and bathroom \* Bosch stainless steel appliances
- \* Caesarstone bench-tops
- \* Caroma tapware
- \* Ample storage
- \* Freshly painted throughout
- \* Brand new plush carpet
- \* Built-in wardrobe
- \* Linen closet \* Clothes dryer
- \* LED lighting \* Brand new roller blinds
- \* High ceilings, cornices, and skirting boards
- \* Individually allocated 5sqm storage room