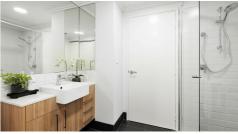

#### Features include:

- \* 61sqm living space
- \* Generous balcony
- \* Reverse cycle A/C
- \* Brand new timber floors
- \* Designer kitchen and bathroom \* Bosch stainless steel appliances
- \* Caesarstone bench-tops
- \* Caroma tapware
- \* Ample storage
- \* Freshly painted throughout
- \* Brand new plush carpet
- \* Built-in wardrobe
- \* Linen closet \* Clothes dryer
- \* LED lighting \* Brand new roller blinds
- \* High ceilings, cornices, and skirting boards
- \* Individually allocated 5sqm storage room