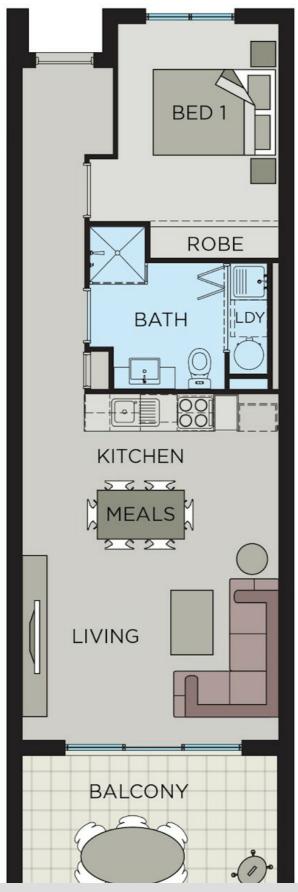

Built in 2016 and recently updated with fresh paint, new carpet, timber flooring, and roller blinds, this generous 61sqm, 1brm x 1bth apartment features contemporary designer finishes and lockand-leave convenience in a highly sought-after suburb.

#### Features include:

- \* 61sqm living space
- \* Generous balcony
- \* Reverse cycle A/C
- \* Brand new timber floors
- \* Designer kitchen and bathroom \* Bosch stainless steel appliances
- \* Caesarstone bench-tops
- \* Caroma tapware
- \* Ample storage
- \* Freshly painted throughout
- \* Brand new plush carpet
- \* Built-in wardrobe
- \* Linen closet \* Clothes dryer
- \* LED lighting \* Brand new roller blinds
- \* High ceilings, cornices, and skirting boards
- \* Individually allocated 5sqm storage room

## 1 BED | 1 BATH | 1 CAR