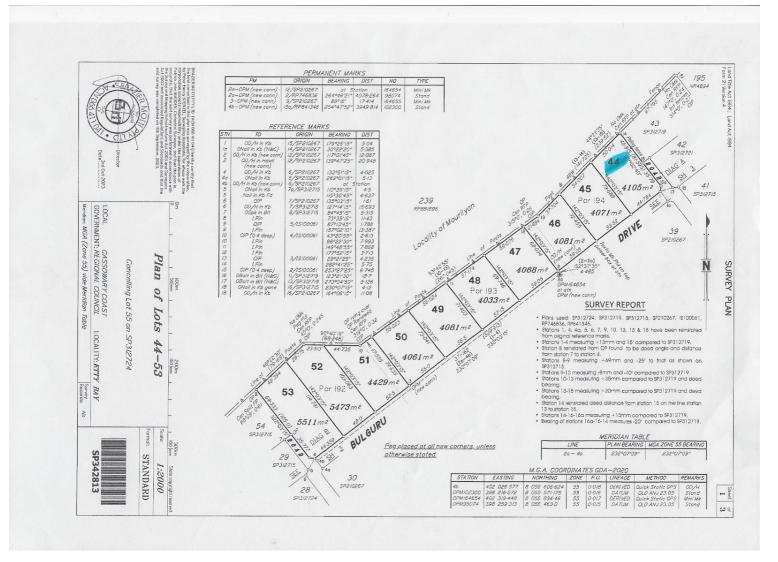

"Ready to build" and "Last opportunity" to get these blocks in a quality estate!

BLOCK SIZE FOR LOT 52- 5474 SQM PRICED AT \$195,000 with flood free council approved house pad in place

BLOCK SIZE FOR LOT 44- 4105 SQM priced at \$240,000 with flood free council approved house pad in place