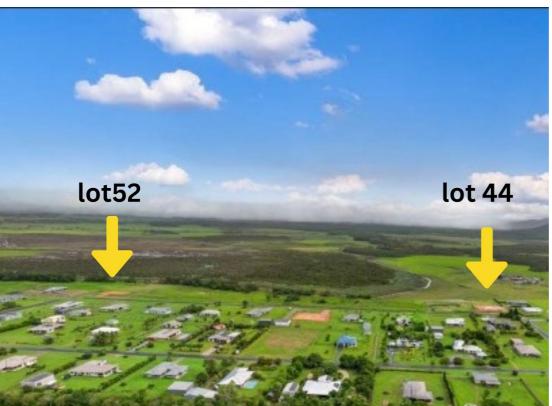

"Ready to build" and "Last opportunity" to get these blocks in a quality estate!

BLOCK SIZE FOR LOT 52- 5474 SQM PRICED AT \$195,000 with flood free council approved house pad in place

BLOCK SIZE FOR LOT 44- 4105 SQM priced at \$240,000 with flood free council approved house pad in place

LOCATION-ELEVATED-VIEWS- SEA BREEZE- POWER-WATER- FLOOD FREE

Discover Your Coastal Paradise at Etty Bay

Prime Location with Elevated Views and Sea Breeze

Nestled just 15km from the charming township of Innisfail, Etty Bay is a hidden gem cherished by locals. This picturesque beach, lined with soft white sand, is framed by a narrow, tree-shaded reserve and the majestic, forested slopes that rise up to 250 meters behind.