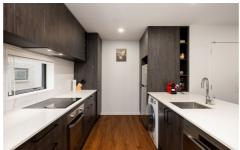

The interior is flooded with natural light, showcasing an open-plan living area with a well-appointed kitchen, quality appliances, and ample storage. This leads to a serene courtyard—a private oasis for relaxation or entertaining. The home includes two spacious bedrooms with double built-in wardrobes, a sleek bathroom, and a separate toilet downstairs.