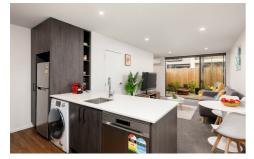

The interior is flooded with natural light, showcasing an open-plan living area with a well-appointed kitchen, quality appliances, and ample storage. This leads to a serene courtyard—a private oasis for relaxation or entertaining. The home includes two spacious bedrooms with double built-in wardrobes, a sleek bathroom, and a separate toilet downstairs.