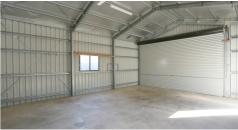

## NEED SOME SHED SPACE AND A TEENS RETREAT??

Located on a quiet cul de sac in Eimeo stands this lovely highset home with 2 sheds. Upstairs consists of 3 bedrooms, large lounge, combined dining/kitchen and central bathroom. Downstairs is fully self contained with extra guest room and bathroom kitchenette and lounge and is perfect for the teenager, grandparents or work from home option. Good side access to the large, powered shed and there is a second concrete block shed which is great for a work shop or tinny. The home has split system air and is located on a fully fenced 823m2 allotment. Call Jodie now for your private inspection