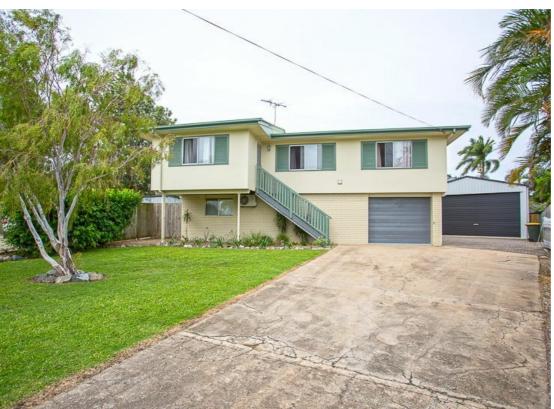

## NEED SOME SHED SPACE AND A TEENS RETREAT??

Located on a quiet cul de sac in Eimeo stands this lovely highset home with 2 sheds. Upstairs consists of 3 bedrooms, large lounge, combined dining/kitchen and central bathroom. Downstairs is fully self contained with extra guest room and bathroom kitchenette and lounge and is perfect for the teenager, grandparents or work from home option. Good side access to the large, powered shed and there is a second concrete block shed which is great for a work shop or tinny. The home has split system air and is located on a fully fenced 823m2 allotment. Call Jodie now for your private inspection

3 BED | 2 BATH | 3 CAR

PRICE: SOLD BY JODIE COWIN

OPEN FOR INSPECTION: N/A

Jodie Cowin 0407211322 jodiecowin@atrealty.com.au www.atrealty.com.au