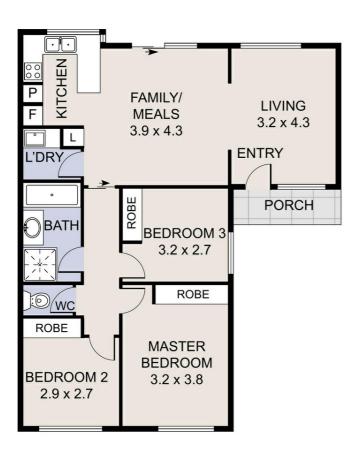

## 3 BED | 1 BATH | 0 CAR

PRICE: \$675,000

OPEN FOR INSPECTION: N/A

Stephanie Hendry 0404491413 stephanie@thepropertyagents.com.au www.thepropertyagents.com.au

Disclaimer: Please note this floor plan is for marketing purposes and is to be used as a guide only. All dimensions are estimates only and may not be exact measurements.