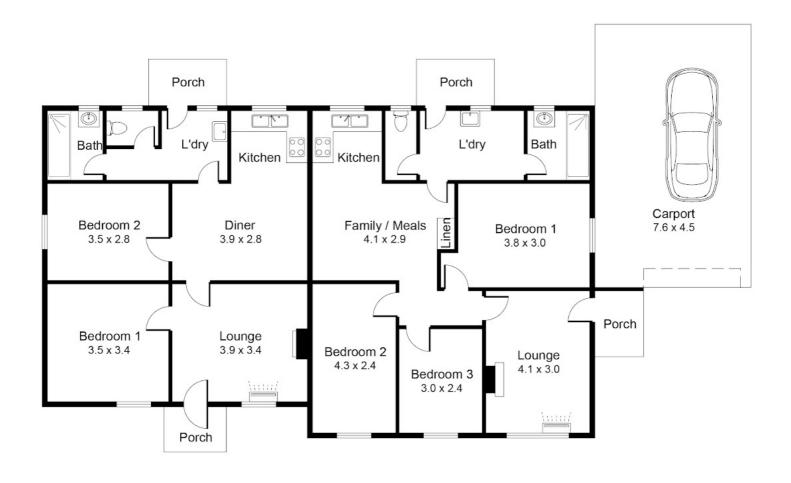

One has three bedrooms whilst the other has two. Both have the traditional floor plans of separate lounge and the open plan kitchen and dining.

Freshly painted throughout, with updated kitchens and bathrooms to both, make for an instant investment return.

## 5 BED | 2 BATH | 1 CAR

PRICE:

On-line Auction

**OPEN FOR INSPECTION:** 

N/A

RLA: 269823

Paul Challis 0423554594 paulchallis@atrealty.com.au www.atrealty.com.au

Disclaimer: Please note this floor plan is for marketing purposes and is to be used as a guide only. All dimensions are estimates only and may not be exact measurements.