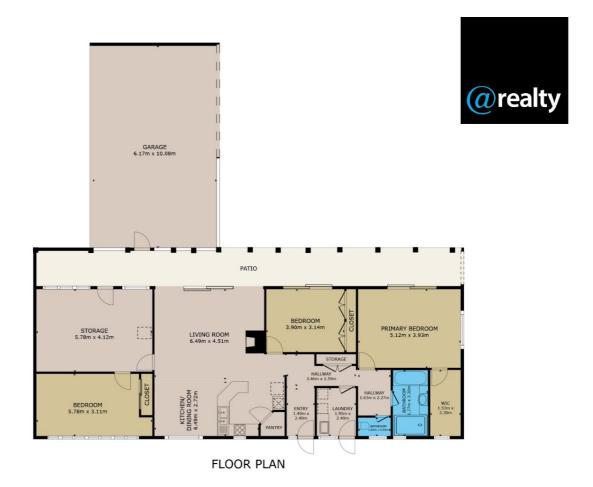

Not only is this property in a great location , you have privacy as the house is set back to the rear of the block with no back neighbours.

The home has plenty to offer, 3 large size bedrooms -and 2 family areas.

The Master bedroom and second room both open out to the back veranda, The master room has a walk in robe - however this robe backs onto the bathroom so it can easily be converted in an ensuite as the plumbing is directly behind the wall.

The heart of the home is the combined open kitchen/dining and living room - featuring a slow combustion wood heater, and Split Air conditioning, with large sliding door that opens to the back veranda, If you have a larger family the second family room can be converted to a 4th Bedroom.

The main bathroom will accommodate the family with a large shower recess with pebbled floor, bath tub and vanity, a separate toilet, and separate internal laundry room.

The yard is fully fenced and dog proof with four divided partitions, which currently has a paddock purpose build for goats, the yard has multiple water points and native easy to maintain landscaping.

## 3 BED | 1 BATH | 4 CAR

PRICE:

Offers in the high 500's

**OPEN FOR INSPECTION:** 

N/A

Vikki Burnett 0472910300 vikki@atrealty.com.au www.atrealty.com.au

GROSS INTERNAL AREA FLOOR PLAN 155.5 m<sup>2</sup> EXCLUDED AREAS: PATIO 37.4 m<sup>2</sup> GARAGE 62.2 m<sup>2</sup> TOTAL: 155.5 m<sup>2</sup> SIZES AND DIMENSIONS ARE APPROXIMATE, ACTUAL MAY VARY.