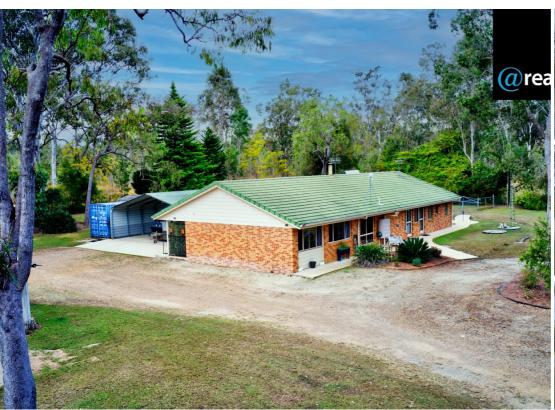

## SPACIOUS FAMILY HOME IN RURAL RESIDENTIAL AREA OF NORTH MILLSTREAM.

Welcome to 430 Millstream Parade, North Millstream.

Presenting a family and pet friendly, 3 Bedroom one bathroom.

Presenting a family and pet friendly, 3 Bedroom one bathroom, double clay bricked home ready to move in.

Nestled neatly on 2.59 acres only 15 minutes drive from the township of Ravenshoe, in a family friendly estate. School bus route, corner shop only a few minutes drive away, with wide verges for walking to the local swimming hole not far down the road.

Not only is this property in a great location , you have privacy as the house is set back to the rear of the block with no back neighbours.

The home has plenty to offer, 3 large size bedrooms -and 2 family areas.

A double bay shed at the rear of the property and a 3 bay stand alone carport off the back veranda with cemented flooring, a wood shed, tool shed and pet enclosures that can be used for poultry or dogs and cats.