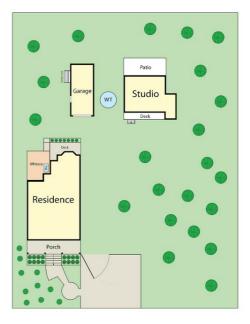

The studio is nestled towards the rear of the property and offers a lovely space for retreats, an arl or music studio, accommodation for a live-in relative or would make a great teenager's hang out space. This is a naturally lit open plan design with a bathroom and R/C air conditioner that offers lots of options for its use.

The double size block contains multiple rain water tanks, an orchard with quince, lemons, pomegranates, mandarins, passion fruit, raspberries and an olive grove and solar panels on the studio make this property very sustainable. A lock up shed provides handy storage and there is ample space on the block for caravan or boat parking or further shedding if required (STCA). There is a 1.5km bush walk close by where you can explore Ritchie's Reserve and look for bird life and fresh water crayfish.