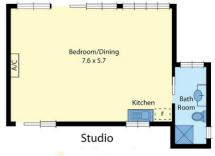

The studio is nestled towards the rear of the property and offers a lovely space for retreats, an arl or music studio, accommodation for a live-in relative or would make a great teenager's hang out space. This is a naturally lit open plan design with a bathroom and R/C air conditioner that offers lots of options for its use.