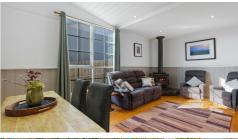

The main residence includes the sought after features that period home lovers will appreciate such as high ceilings, Baltic pine floor boards, dado walls and bull-nose verandah. The home comprises of three bedrooms, a living and meals area with wood fire and a country kitchen that overlooks the greenery of the garden, with dishwasher and R/C air con. The master bedroom boasts a colonial bay window, great for waking up and enjoying a Sunday cuppa in bed and enjoying the view of the garden.