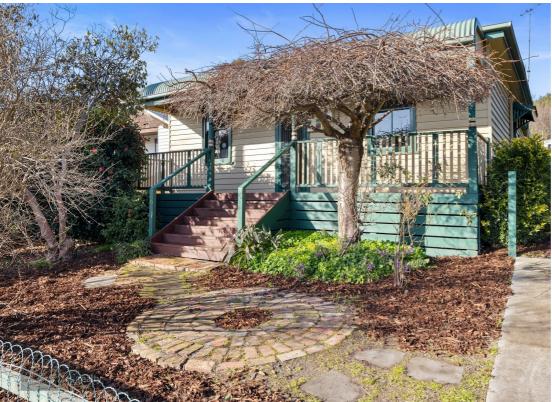

## COTTAGE LIVING ON APPROX. 1/2 AN ACRE.

Situated only a couple of minutes from popular Korumburra and less than 10 minutes from Leongatha, this cottage charmer is situated on just over half an acre and has a lot to offer upon inspection.

The main residence includes the sought after features that period home lovers will appreciate such as high ceilings, Baltic pine floor boards, dado walls and bull-nose verandah. The home comprises of three bedrooms, a living and meals area with wood fire and a country kitchen that overlooks the greenery of the garden, with dishwasher and R/C air con. The master bedroom boasts a colonial bay window, great for waking up and enjoying a Sunday cuppa in bed and enjoying the view of the garden.