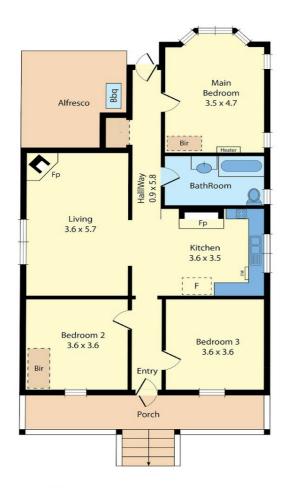

The main residence includes the sought after features that period home lovers will appreciate such as high ceilings, Baltic pine floor boards, dado walls and bull-nose verandah. The home comprises of three bedrooms, a living and meals area with wood fire and a country kitchen that overlooks the greenery of the garden, with dishwasher and R/C air con. The master bedroom boasts a colonial bay window, great for waking up and enjoying a Sunday cuppa in bed and enjoying the view of the garden.

## 3 BED | 1 BATH | 0 CAR

PRICE: \$550,000

OPEN FOR INSPECTION: N/A

Christie Nelson 0407812904 christienelson@atrealty.com.au Christie Nelson Real Estate

8604 S Gippsland Hwy, Korumburra 3950

Whilst every attempt has been made to ensure the accuracy of the floor plan contained here, measurements of doors windows, rooms and any other flems are are sometimed to the contained the rooms of the contained and the containe