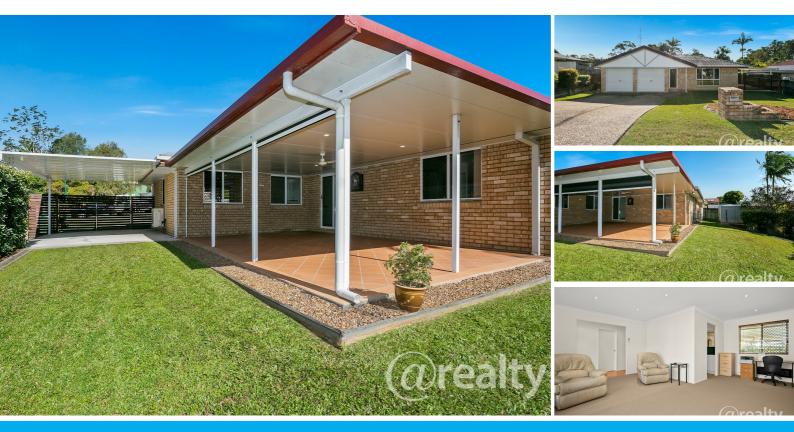

### SOLD BY MISSY!!

Welcome to your perfect home in the beautiful and serene neighborhood of Mount Cotton, QLD, Australia. It sits at the end of a quiet cul de sac, with access to a pathway taking you to the famous IGA, parklands, and cafes in just 10 minutes walk. This stunning house boasts 3 bedrooms, 2 bathrooms, 2-car garage and a carport with side access to the backyard making it the perfect place for your family to call home.

As you walk through the front door, you'll be greeted by an abundance of open space and a sense of warmth that instantly makes you feel at ease. The spacious floor plan is perfect for entertaining guests or simply relaxing with your loved ones. The large living area is great for entertaining with plenty of room for many different options, including a study nook to the side. It seamlessly flows into the kitchen, creating the perfect space for family gatherings and creating lasting memories around the kitchen bench with a huge dining area option that is separated from the living area.

The kitchen itself is perfectly positioned, overlooking the huge entertaining area, with a brand new oven appliance, ample storage space, and a convenient dishwasher. Imagine cooking up a storm while your family and friends gather in the entertaining area, enjoying each other's company. The built-in wardrobes in all three bedrooms provide plenty of storage space for all your belongings, keeping your home clutter-free and organized. The bedrooms and living area have new carpets, with a newly renovated ensuite, so its move in ready.

But the true gem of this property lies in the huge private outdoor entertainment area. The expansive area measuring 8x5 metres is the perfect spot for hosting summer BBQs, enjoying a morning cup of coffee, or simply unwinding after a long day. Equipped with pull down blinds to enjoy this space all year round. The fully fenced yard offers privacy and security, making it ideal for children and pets to play freely.

With a land size of 650 square meters, there is plenty of room for a pool or larger shed, it currently has a 6x3 garden shed and room for outdoor activities creating your own little oasis. The lush greenery and beautiful landscaping, add to the overall charm and tranquility of this property.