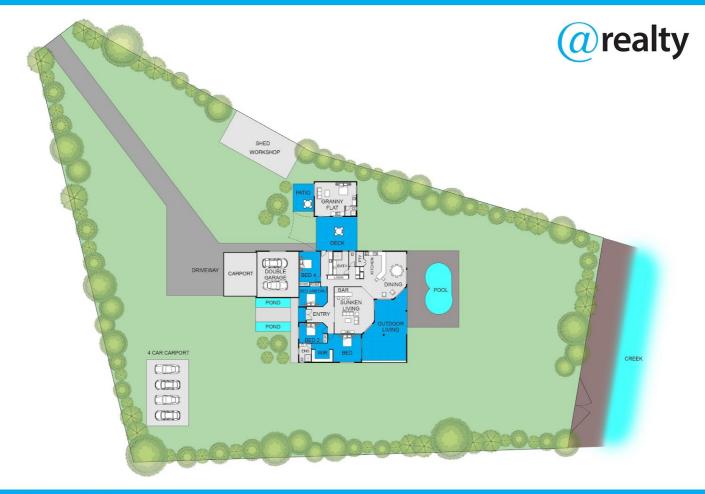

This expansive 4-bedroom home features a large sunken living room, a spacious kitchen and dining area, and two sizable undercover entertaining areas perfect for hosting gatherings. The property includes a relaxing pool, a separate shed and workshop, and a granny flat, offering flexibility and additional living space. With beautifully manicured lawns and ample space to accommodate 6-8 cars, this home is as practical as it is inviting.

#### Summery:

- Land area 4007m2 (100% useable)
- 4 spacious bedrooms home with 2 bathrooms
- Large living area with drinks bar
- Huge kitchen area with large pantry etc...
- 2 x large outdoor living areas
- Detached self sufficient granny flat
- Double lock-up garage with addiction double carport
- Shed/workshop
- Seperate 4 bay carport
- Side access directly to creekSecure gated entry into the property
- Beautiful well established garden etc...
- Chicken coop area

## 5 BED | 3 BATH | 6 CAR

PRICE: \$1,250,000

OPEN FOR INSPECTION: N/A

Cameron Hamilton 0421516536 cameron@atrealty.com.au cameronhamilton.com.au

22-24 Watervale Close

Disclaimer: Please note this floor plan is for marketing purposes and is to be used as a guide only. All dimensions are estimates only and may not be exact measurements.