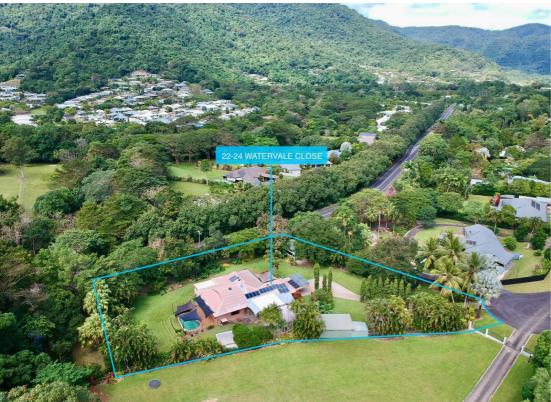

### 22-24 WATERVALE CLOSE REDLYNCH

#### **NEW PRICE! GREAT OPPORTUNITY HERE**

Introducing this beautiful family home, on the market for the very first time after 26 years of cherished memories. Nestled on a 4007m² block, this property boasts lush, well-established gardens, thriving veggie patches, and abundant fruit trees, all adding to the serene and self-sustaining lifestyle it offers.

This expansive 4-bedroom home features a large sunken living room, a spacious kitchen and dining area, and two sizable undercover entertaining areas perfect for hosting gatherings. The property includes a relaxing pool, a separate shed and workshop, and a granny flat, offering flexibility and additional living space. With beautifully manicured lawns and ample space to accommodate 6-8 cars, this home is as practical as it is inviting.

Perfect for those who appreciate space, tranquility, and property is perfectly located, surrounded by lush rainforest-covered mountains, offering a sense of seclusion and natural beauty. This idyllic setting provides a peaceful retreat, where you can enjoy the best of nature right at your doorstep.