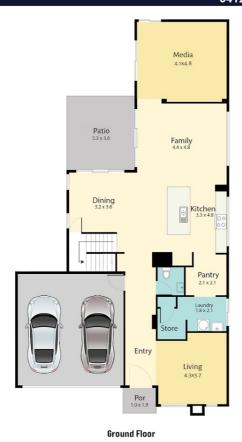

#### Property Features:

- 5 Bed, 3 Living, 2 Bath, 2 Powder Room (1 Downstairs )
- Exceptional location directly opposite the highly popular and recently completed Logan Reserve shopping village
- Light and spacious kitchen, living, and dining areas, complete with multiple large windows to flood the home with natural light
- and invite the breeze
- Fantastic kitchen with upgraded Caesarstone benchtops, 5-burner gas cooktop, 90cm oven, large walk-in pantry, soft-close drawers and plenty of storage cupboards

### 5 BED | 2 BATH | 2 CAR

PRICE:

YOUR DREAM HOME 2023 BUILT !!

OPEN FOR INSPECTION: N/A

Niket Kalra 0412345000 niket.kalra@atrealty.com.au www.atrealty.com.au

First Floor

#### 142 Beck Street, Park Ridge

TOTAL APPROX FLOOR AREA: 310m2

Disclaimer: All measurements are approximate and not to scale. This floor plan is strictly for marketing and illustration purposes only. Interested parties should make their own enquiries.