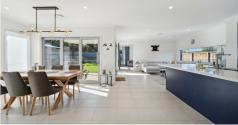

Spacious and open-plan living is guaranteed in your new light and breezy living, dining and kitchen areas which flow seamlessly from the indoors to the outdoors. For the chef of the home, the oversized modern kitchen is an absolute dream, boasting an upgraded Caesarstone island bench-top, 5 burner gas cooktop, 90cm oven, generous walk-in pantry and more storage than you'll know what to do with.

#### Property Features:

- 5 Bed, 3 Living, 2 Bath, 2 Powder Room (1 Downstairs )
- Exceptional location directly opposite the highly popular and recently completed Logan Reserve shopping village
- Light and spacious kitchen, living, and dining areas, complete with multiple large windows to flood the home with natural light
- and invite the breeze
- Fantastic kitchen with upgraded Caesarstone benchtops, 5-burner gas cooktop, 90cm oven, large walk-in pantry, soft-close drawers and plenty of storage cupboards