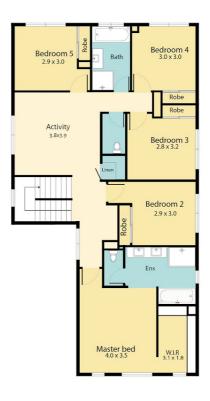

#### Property Features:

- 5 Bed, 3 Living, 2 Bath, 2 Powder Room (1 Downstairs )
- Exceptional location directly opposite the highly popular and recently completed Logan Reserve shopping village
- Light and spacious kitchen, living, and dining areas, complete with multiple large windows to flood the home with natural light
- and invite the breeze
- Fantastic kitchen with upgraded Caesarstone benchtops, 5-burner gas cooktop, 90cm oven, large walk-in pantry, soft-close drawers and plenty of storage cupboards

### 5 BED | 2 BATH | 2 CAR

PRICE:

YOUR DREAM HOME 2023 BUILT !!

OPEN FOR INSPECTION: N/A

Niket Kalra 0412345000 niket.kalra@atrealty.com.au www.atrealty.com.au

First Floor

#### 142 Beck Street, Park Ridge

TOTAL APPROX FLOOR AREA: 310m2

Disclaimer: All measurements are approximate and not to scale. This floor plan is strictly for marketing and illustration purposes only. Interested parties should make their own enquiries.