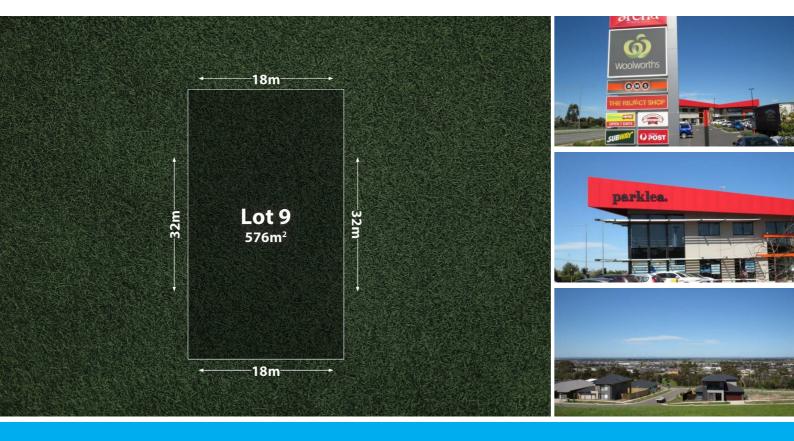

Introducing 575.9294 square meters of prime land, waiting for you to build your dream home upon it. As you stand on this vast plot, you can't help but imagine all the possibilities that lay ahead. Will you design a contemporary masterpiece or a cozy family abode? The choice is yours, and the potential is endless.

But let's not forget about the land itself - a blank canvas waiting for your personal touch. With a generous land size of 575.9294 square meters, you'll have the space to create the home and lifestyle you've always envisioned. Imagine a spacious backyard with a pool for those hot summer days, or a beautiful garden for you to indulge your green thumb. The possibilities are truly endless.