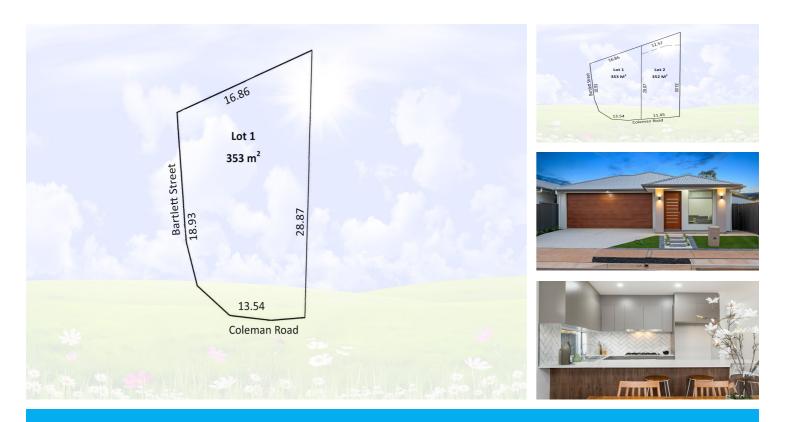

## ALLOTMENT 1 AT 8 COLEMAN ROAD, **ELIZABETH DOWNS**

## DECENT LAND WITH DOUBLE GARAGE (STCC) WIDTH, PERFECT FOR FAMILY HOME!!

Your dream of building your family home in this idyllic location can become a reality with this decent piece of corner land of approx. 353 sqm with double garage (STCC) width. First home buyers pay no stamp duty and get advantage of \$15,000 grant \*.

You have the following reasons to buy:

- Torrens title.
- No Stamp duty and get \$15,000 grant for first home buyers \*.
- Double garage (STCC) width.
- Choose your own builder.

This land won't last long, so act fast and make your dream home a reality today. Contact Gary Brar at Fab Realtors -M: 0416 748 147

STCC – Subject To Council Consent \* Subject to eligibility Disclaimer: Photos, plan, graphics, or any marketing material on this listing is for illustration only.

RLA 312162

PRICE: \$299,000 to \$319,000