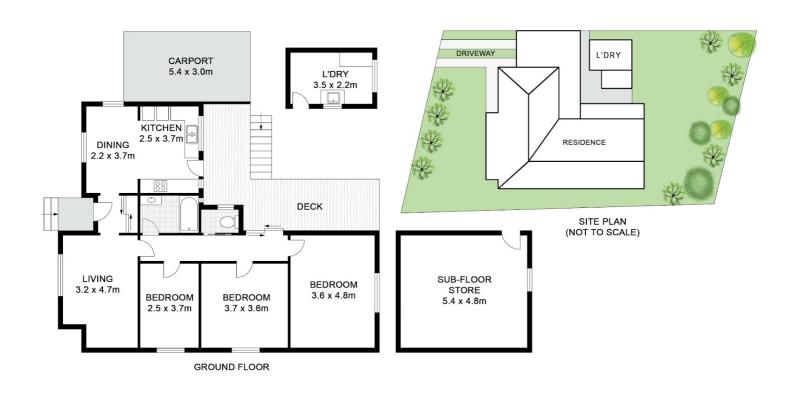

Sitting on a 563m2 flood free block, the home combines rich timber floors and modern vinyl planking, leading out to a delightful all-weather entertaining deck - the perfect location to enjoy your favourite beverage while watching the changing colours of the sky, and taking in the beauty of the distant mountain ranges.

Of hardwood construction this home is built to last and offers the lucky buyers a beautiful new kitchen with dishwasher, double sink and views and adjacent dining area.

Spacious in size, the master bedroom with polished timber flooring and gorgeous mountain views, is a beautiful spot to start and end your days. A good size second bedroom with airconditioner, and a smaller third bedroom complete the bedroom configuration.

The bathroom has previously been updated, and includes a separate toilet for added convenience.

Storage on the ground level is a bonus feature with concreted flooring and workshop space perfect for all the tools and toys. With a bit of creativity and imagination, the separate laundry shed could potentially be reconfigured to be utilised for a multitude of uses.

## 3 BED | 1 BATH | 1 CAR

PRICE: \$490,000

OPEN FOR INSPECTION: N/A

Robyn Hunt 0448448758 robyn@atrealty.com.au www.atrealty.com.au

Disclaimer: Please note this floor plan is for marketing purposes and is to be used as a guide only. All dimensions are estimates only and may not be exact measurements.