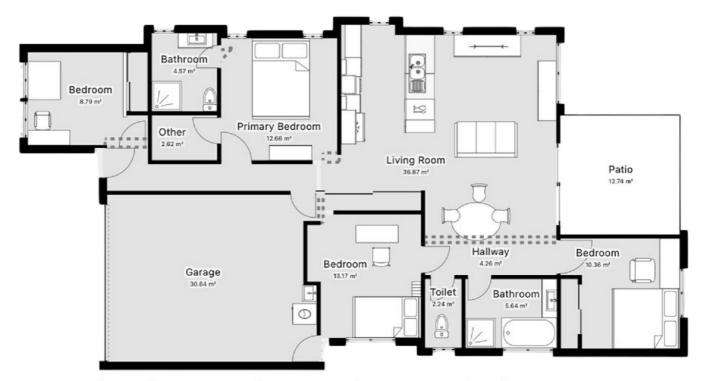

#### Features Include:

4 Spacious Bedrooms: All carpeted with ceiling fans and built-in robes, including a master suite with air conditioning, a walk-in robe, and an ensuite.

Open Plan Living: Tiled living areas that are both air-conditioned and fitted with ceiling fans, providing a comfortable space for family gatherings. Undisturbed views to the forested ridges.

Modern Kitchen: Equipped with stainless steel appliances, a dishwasher, smart stone benchtops, and a pantry, making meal prep a breeze.

Family-Friendly Bathrooms: Main bathroom features a bath, shower, vanity, and a separate toilet.

Double Lock-Up Garage: Remote-controlled with internal access for added convenience. Plus, there's a brand new zincalume 4.5x3.0x2.0 workshop style garden shed.

Outdoor Living: Step out to an undercover patio area through glass sliding doors, perfect for

### 4 BED | 2 BATH | 2 CAR

PRICE: OFFERS OVER \$499,000

OPEN FOR INSPECTION: N/A

Julian Gregson 0437738787 julian.gregson@atrealty.com.au www.atrealty.com.au

Floorplan: 29 Koolivoo Parade, Boyne Island QLD 4680

Total internal area: 143m2

Disclaimer: Please note this floor plan is for marketing purposes and is to be used as a guide only. All dimensions are estimates only and may not be exact measurements.