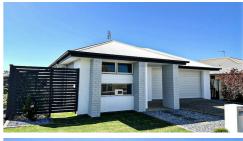

#### Features Include:

4 Spacious Bedrooms: All carpeted with ceiling fans and built-in robes, including a master suite with air conditioning, a walk-in robe, and an ensuite.

Open Plan Living: Tiled living areas that are both air-conditioned and fitted with ceiling fans, providing a comfortable space for family gatherings. Undisturbed views to the forested ridges.

Double Lock-Up Garage: Remote-controlled with internal access for added convenience. Plus, there's a brand new zincalume 4.5x3.0x2.0 workshop style garden shed.

Outdoor Living: Step out to an undercover patio area through glass sliding doors, perfect for