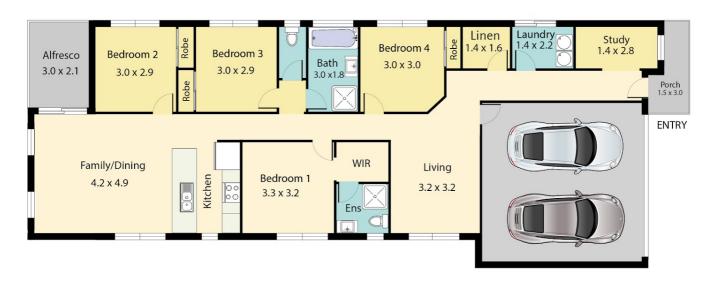

Featuring 4 bedrooms, a bright and airy open-plan layout, 2 spacious living areas, 1 study and a low-maintenance yard perfect for kids and pets, this home is ideal for those entering the property market, or seeking a secure investment in a family-friendly community.

#### Property Features:

- 4 spacious bedrooms with built-ins, fans, fly screens and blinds.
- Large master bedroom with walk-in robe, air-conditioning and ensuite.
- Air-conditioned open-plan kitchen, dining and living areas lead out to the alfresco.
- Modern kitchen with cooktop, oven, fridge space and pantry
- Separate study area.
- Main bathroom with bath, shower and separate toilet
- Exceptional Location: Close to all amenities, including the newly completed Logan Reserve Shopping Village, schools, parklands, and essential facilities. Everything you need is within easy reach, making daily life convenient and enjoyable.

## 86 Dunaden St, Logan Reserve

TOTAL APPROX FLOOR AREA: 186m2

Disclaimer: All measurements are approximate and not to scale. This floor plan is strictly for marketing and illustration purposes only. Interested parties should make their own enquiries.