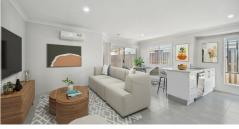

#### UNIT 1 includes:

- 3 bedrooms with built-in wardrobes.
- Spacious living and dining area.
- Master bedroom at the back with aircon, ensuite and walk in robe.
- Aircon in the main living area.
- Led downlights.
- Electric cooktop, oven and dishwasher
- Separate entry
- Separate Laundry
- Single automatic lock up garage
- Current rent \$515 per week until 14/7/2025
- NEW RENTAL IN TODAY'S MARKET IS AROUND \$550 PER WEEK

#### UNIT 2 include:

- 2 bedrooms with built-in wardrobe
- Spacious living and dining area
- Aircon in the main living area
- Led downlights
- Cooktop, oven and dishwasher
- Separate entry