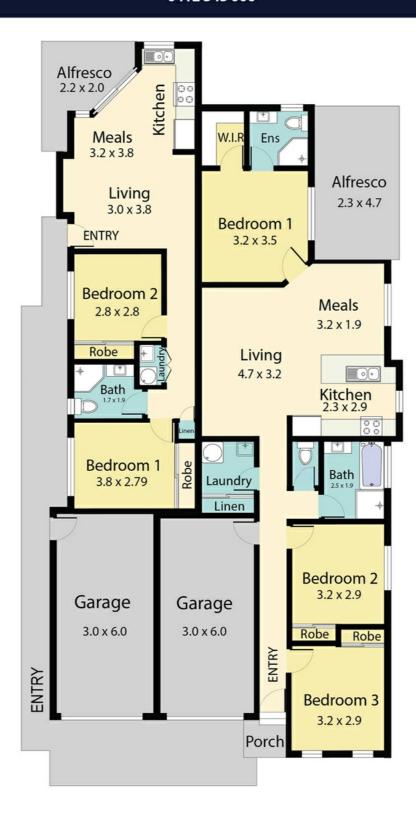

Positioned on a great 423 m2 block with approx. 13 meter frontage, Building size is approx. 211m2. Only built in 2019 and you will be impressed by the floor plan as well as design. The block having two units one with 3 beds, 2 bath with 1 car, second one with 2 bed 1 bath and 1 car. Full landscaping with gardens, fully fenced and both units offering impressive alfresco areas. Great open plan designed units.

#### UNIT 1 includes:

- 3 bedrooms with built-in wardrobes.
- Spacious living and dining area.
- Master bedroom at the back with aircon, ensuite and walk in robe.
- Aircon in the main living area.
- Led downlights.
- Electric cooktop, oven and dishwasher
- Separate entry
- Separate Laundry
- Single automatic lock up garage
- Current rent \$515 per week until 14/7/2025
- NEW RENTAL IN TODAY'S MARKET IS AROUND \$550 PER WEEK

#### UNIT 2 include:

- 2 bedrooms with built-in wardrobe
- Spacious living and dining area
- Aircon in the main living area
- Led downlights
- Cooktop, oven and dishwasher
- Separate entry

## 5 BED | 3 BATH | 2 CAR

# 14 Miamax Place, Logan Reserve

**TOTAL APPROX FLOOR AREA: 210m2** 

Disclaimer: Please note this floor plan is for marketing purposes and is to be used as a guide only. All dimensions are estimates only and may not be exact measurements.