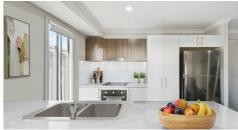

#### UNIT 1 includes:

- 3 bedrooms with built-in wardrobes.
- Spacious living and dining area.
- Master bedroom at the back with aircon, ensuite and walk in robe.
- Aircon in the main living area.
- Led downlights.
- Electric cooktop, oven and dishwasher
- Separate entry
- Separate Laundry
- Single automatic lock up garage
- Current rent \$515 per week until 14/7/2025
- NEW RENTAL IN TODAY'S MARKET IS AROUND \$550 PER WEEK

#### UNIT 2 include:

- 2 bedrooms with built-in wardrobe
- Spacious living and dining area
- Aircon in the main living area
- Led downlights
- Cooktop, oven and dishwasher
- Separate entry