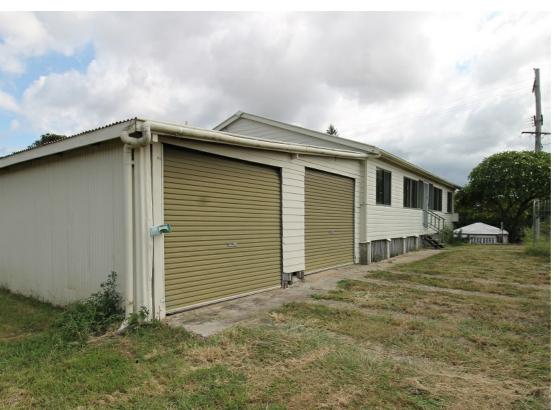

## INVESTMENT POTENTIAL/QUIET RURAL LOCATION

This 3 bedroom plus home is situated on an elevated level half acre corner allotment overlooking the park and the mountains.

- \* Large Corner HALF ACRE (2054m2) allotment overlooking park
- \* Home features 3 bedrooms, plus sunroom and also a sleepout/office
- $^{\star}$  The inside of the home has new paint and character timber walls, while the exterior has been updated with low maintenance aluminium windows and screens
- \* Large double lock up garage
- \* Walk to schools and shops
- \* Only 35 mins to Gympie or 15 mins to Goomeri

## 3 BED | 1 BATH | 2 CAR

PRICE:

\$165,000

**OPEN FOR INSPECTION:** 

N/A

Wendy Kelly 0409270496 wendykelly@atrealty.com.au www.atrealty.com.au