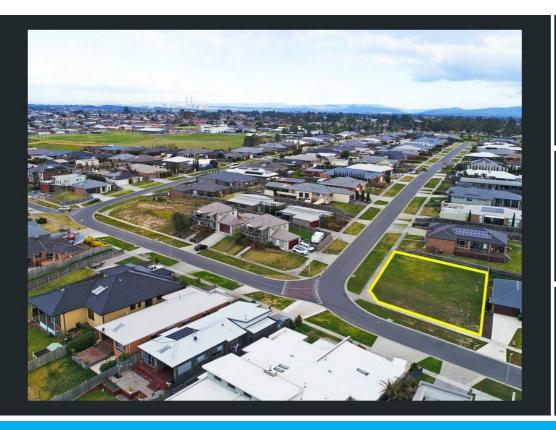

## PRIME LOCATION, CORNER BLOCK OF LAND AVAILABLE NOW!

We are excited to present a stunning 710 square meter corner block located in the vibrant West End of Traralgon, conveniently close to St. Paul's School. This property offers significant potential for subdivision (subject to council approval).

The vendor has prepared a proposed design for two dwellings, highlighting the land's versatility. Whether you choose to build a home for yourself and sell the remaining land, develop both dwellings for sale, or subdivide the land and sell the individual lots, the opportunities are limitless.