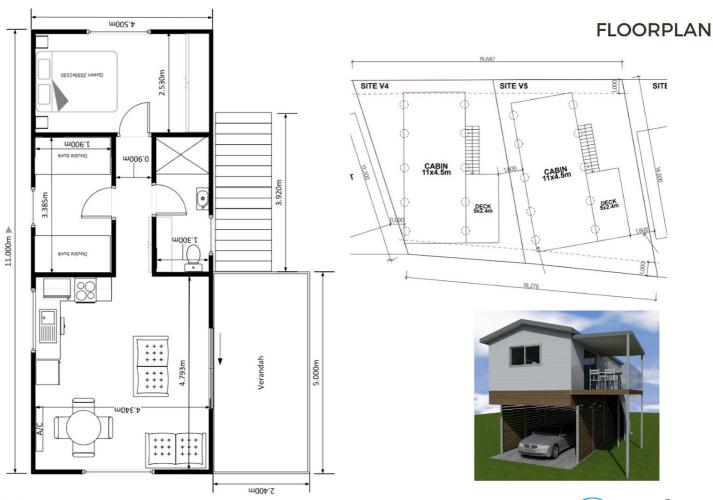

## **OUTSTANDING LOCATION NAMBUCCA V WALL**

Coastal Living at Its Finest in Ingenia Holidays White Albatross

Wake up to paradise every day with this unique opportunity to own an elevated, move-in-ready two-bedroom home at Ingenia Holidays White Albatross, Nambucca Heads.

## 2 BED | 1 BATH | 2 CAR

PRICE:

\$380,000 - \$400,000

**OPEN FOR INSPECTION:** 

N/A

Simon McPherson 0432073130 simonmcpherson@atrealty.com.au www.atrealty.com.au

SIMON MCPHERSON V4/52 Wellington Drive, Nambucca Heads, NSW, 2448. (() realty