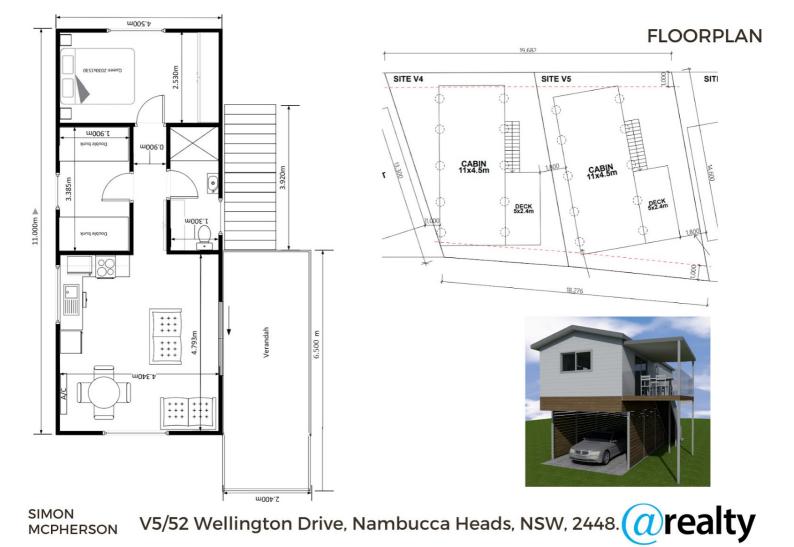

## 2 BED | 1 BATH | 2 CAR

PRICE:

\$380,000 - \$400,000

**OPEN FOR INSPECTION:** 

N/A

Simon McPherson 0432073130 simonmcpherson@atrealty.com.au www.atrealty.com.au

Disclaimer: Please note this floor plan is for marketing purposes and is to be used as a guide only. All dimensions are estimates only and may not be exact measurements.