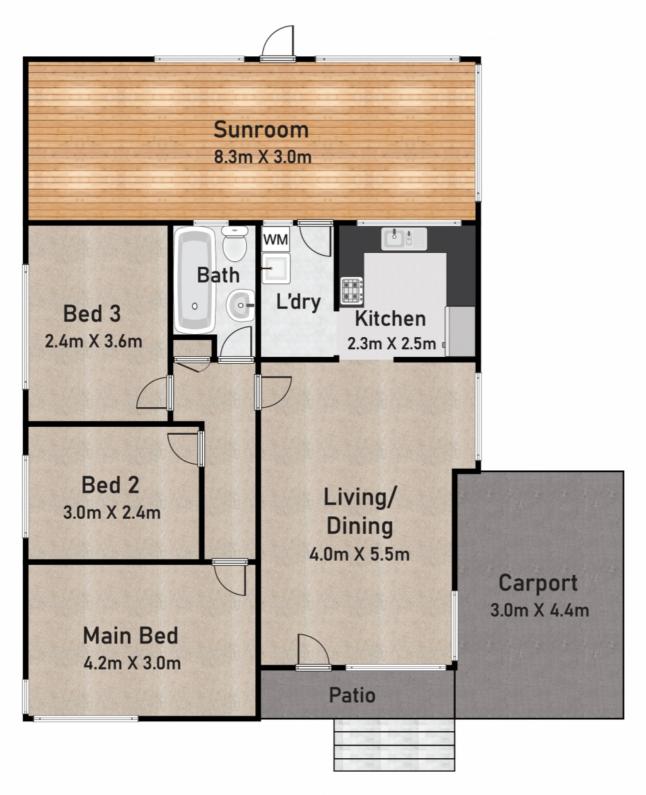

### Featuring

- 3 bedrooms
- Open plan living & dining with A/C & A fireplace
- Traditional style kitchen
- Quality tiled bathroom
- Generous size sunroom
- Spacious backyard with granny flat potential (STCA)
- Carport & double gates to rear access

## 3 BED | 1 BATH | 1 CAR