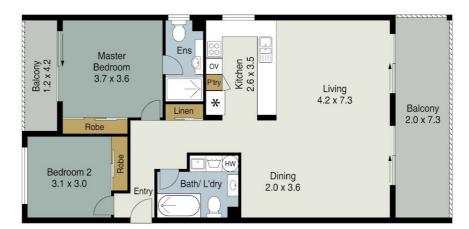

Currently tenanted, at an attractive weekly rate, the current long-term residents clearly care for their home so for an investor this property represents the ideal acquisition.

With an ideal aspect of North-East from its Balcony overlooking the Inground pool, this 2-bedroom, 2-bathroom Unit offers surprisingly ample proportions across its open plan living and dining area that flows seamlessly onto its large tiled, undercover balcony. Both of the generous sized Bedrooms have Built in robes – with the Master also boasting an

A Summary of its many Redeeming Features include:

Ensuite bathroom and its own Private Balcony.

Boutique Building comprising only 18 Units
Unit Located on the 2nd Floor
Secure Basement Tandem Car Space with Storage Shed
Open Plan Living and Dining area.
Galley Styled Kitchen with Generous Cupboard Space & Dishwasher
Timber Styled Flooring Throughout
Master Bedroom boasts Private Balcony & Ensuite.
Ceiling Fans & Downlights Throughout
Air-conditioning In Living Area & Both Bedrooms
Security Screens on Doors & Windows
Combination 2nd Bathroom & Laundry

9/27 Walton Street, SOUTHPORT

Int: 97m² Ext: 48m² Total: 145m²

All measurements shown in metres are approximate and are for illustration purposes only. It should not be considered 100% accurate. Interested parties should rely on their own enquiries.

Disclaimer: Please note this floor plan is for marketing purposes and is to be used as a guide only. All dimensions are estimates only and may not be exact measurements.