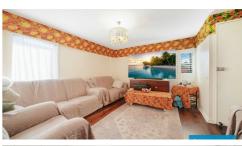

#### Key Features:

Decent size four bedrooms, two with built-in wardrobes

Spacious living and dining area

Stylish wooden flooring throughout

Updated kitchen with gas cooking (Bottle) and ample storage

Two wall-mounted air conditioning units