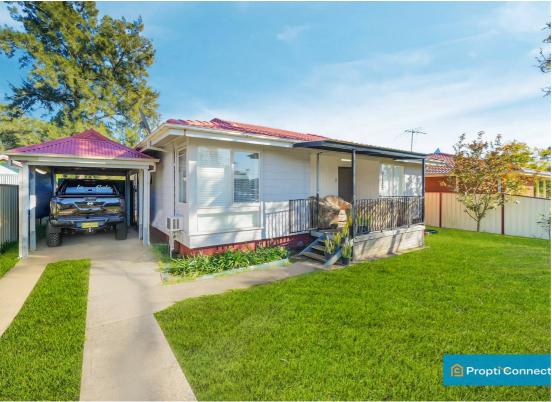

## 112 EUCALYPTUS DRIVE MACQUARIE FIELDS

## SPACIOUS FAMILY HOME ON 498.9 SQM BLOCK

This beautiful four-bedroom residence offers ample space for growing families. The open-plan layout features a modern kitchen with stone benchtops and ample storage. The home sits on a generous 498.9 sqm block and includes convenient side access, a drive-through carport, and a spacious backyard.

#### Key Features:

Decent size four bedrooms, two with built-in wardrobes

Spacious living and dining area

Stylish wooden flooring throughout

Updated kitchen with gas cooking (Bottle) and ample storage

Two wall-mounted air conditioning units

Ceiling-height tiles in the bathroom

Separate toilet

Drive-through carport

Large backyard

Conveniently located near schools, childcare, and shopping

Current rental return: \$560

Nearby Amenities: Location via Google Maps (approx.) Government Primary/Secondary School: 570m Independent School Primary/Secondary: 1000-1400m