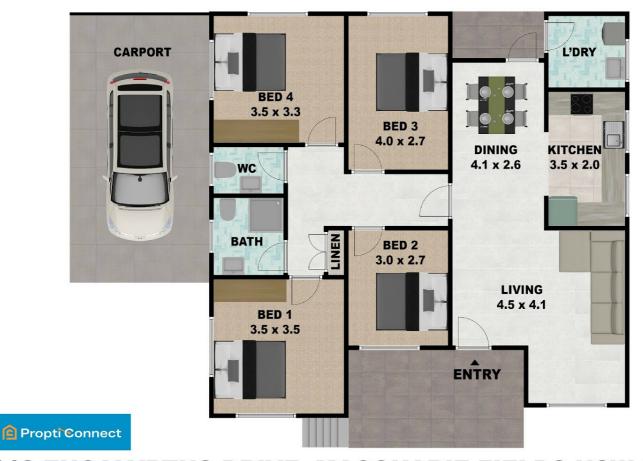

## SPACIOUS FAMILY HOME ON 498.9 SQM BLOCK

This beautiful four-bedroom residence offers ample space for growing families. The open-plan layout features a modern kitchen with stone benchtops and ample storage. The home sits on a generous 498.9 sqm block and includes convenient side access, a drive-through carport, and a spacious backyard.

#### Key Features:

Decent size four bedrooms, two with built-in wardrobes

Spacious living and dining area

Stylish wooden flooring throughout

Updated kitchen with gas cooking (Bottle) and ample storage

Two wall-mounted air conditioning units

Ceiling-height tiles in the bathroom

Separate toilet

Drive-through carport

Large backyard

Conveniently located near schools, childcare, and shopping

Current rental return: \$560

Nearby Amenities: Location via Google Maps (approx.) Government Primary/Secondary School: 570m Independent School Primary/Secondary: 1000-1400m

# 112 EUCALYPTUS DRIVE, MACQUARIE FIELDS NSW 2564

DISCLAIMER: THIS IS FOR ILLUSTRATIVE PURPOSES ONLY. ALL DIMENSIONS ARE APPROXIMATE AND IT DOES NOT CONSTITUTE PART OF ANY LEGAL DOCUMENT.
All dimensions are approximate. Actual dimensions may vary.

Disclaimer: Please note this floor plan is for marketing purposes and is to be used as a guide only. All dimensions are estimates only and may not be exact measurements.