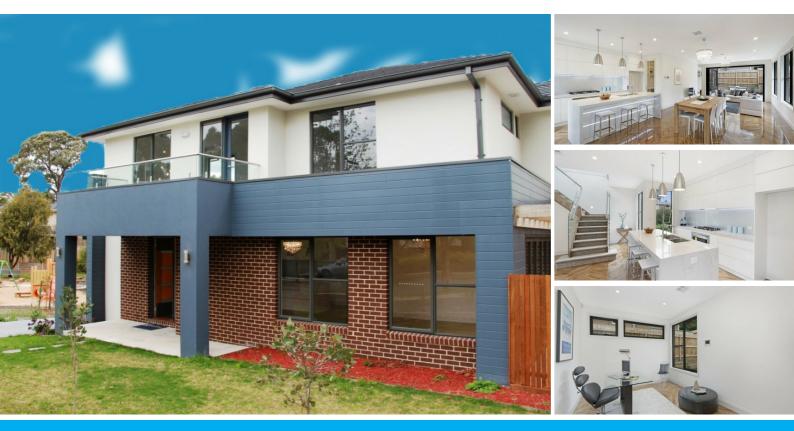

## BRAND NEW SUPERB ENTERTAINER IN THE MWSC ZONE

Blending together striking custom design, a floorplan allowing for exceptional zoned living, and a location close to popular shops and schools, this remarkable 5 bedroom + study, 3.5 bathroom residence is the apex of modern, spacious and relaxed Mount Waverley living.

Cutting-edge security and technology are evident throughout the property. State-of-the-art kitchen is with touch-to-open/soft-close cabinetry, integrated Bosch dishwasher, oven, cooking stove, and quality stone finishes adding a luxurious tone.

The flexible living/meals area is with gorgeous herringbone parquetry timber floor. It is accompanied by one master bedroom with ensuite and walk-in robe, and leading out to a lovely backyard BBQ area. Generous upstairs retreat leading out to a private balcony, master bedroom with ensuite and walk-in robe, 3 other bedrooms with BIRs, and one additional bathroom.

Additionally, the home features elegant light fittings, video intercom, central vacuum, central (and zoned) heating and cooling.

Positioned in one of the most sought after streets in Mount Waverley, walking distance to bus stops and be easily transited to Syndal train station; Within minutes of driving to Box Hill, Glen Waverley, Clayton, and the Chadstone Shopping Centre. Not to mention the choice of quality schools nearby, and yes it is in the Mount Waverley Secondary College zone(STSA).