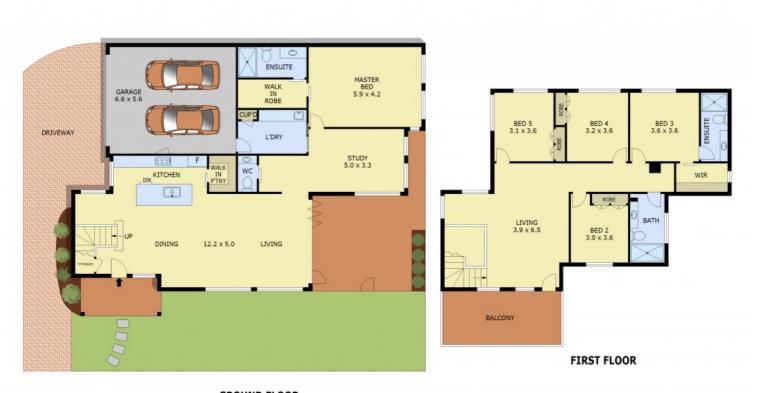

#### 0 1 2 3 4 5

GROUND FLOOR

Scale in metres. Indicative only. Dimensions are approximate. All information contained herein is gathered from sources we believe to be reliable. However we cannot guarantee its accuracy and interested parties should rely on their own enquiries.

 Ground Floor
 - 140 m²

 First Floor
 - 114 m²

 Garage
 - 37 m²

 Porch
 - 8 m²

 Balcony
 - 17 m²

### 1/30 Baily Street, Mount Waverley

Disclaimer: Please note this floor plan is for marketing purposes and is to be used as a guide only. All dimensions are estimates only and may not be exact measurements.