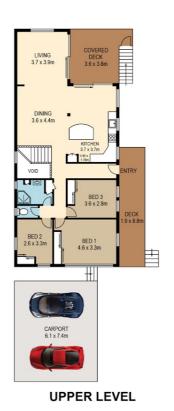

#### Main Level consists of -

- \* Open plan living with large windows and plenty of light.
- \* Combined lounge, dining and kitchen leading to back deck.
- \* 3 Bedrooms all with build ins / Fans / Air cons.
- \* Family bathroom.
- \* Reverse cycle air conditioning and fans in all rooms.
- \* Polished timber floors throughout.
- \* Internal solid timber staircase leading to lower level.

### 3 BED | 2 BATH | 2 CAR

PRICE:

For Sale by Negotiation

**OPEN FOR INSPECTION:** 

N/A

Trish Holliday 0411825808 trish@atrealty.com.au www.atrealty.com.au

DECK DECK SHED RESIDENCE SHED

SITE MAP

internal external total 227sqm 125sqm 352sqm

47 BROMWICH STREET

PLANS SHOWN ONLY INDICATIVE OF LAYOUT. DIMENSIONS ARE APPROXIMATE.

All information contained herein is gathered from sources we believe to be reliable. However we cannot guarantee its accuracy and interested persons should rely on their own enquiries.