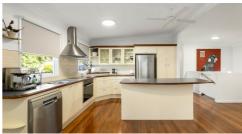

#### Main Level consists of -

- \* Open plan living with large windows and plenty of light.
- \* Combined lounge, dining and kitchen leading to back deck.
- \* 3 Bedrooms all with build ins / Fans / Air cons.
- \* Family bathroom.
- \* Reverse cycle air conditioning and fans in all rooms.
- \* Polished timber floors throughout.
- \* Internal solid timber staircase leading to lower level.