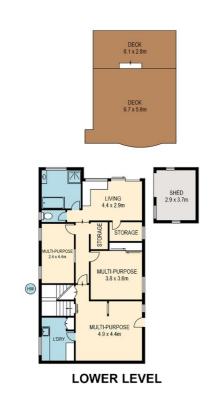

#### Lower Level consists of -

- \* Living area leading to outdoor entertainment area and pool.
- \* Two office spaces.
- \* Family bathroom.
- \* Laundry room with kitchenette.
- \* Utility room currently used as a Lounge with office space and air conditioning.
- \* Utility room currently used as dedicated office with air conditioning.
- \* Utility room currently used as a bedroom with built-ins and air conditioning.

### 3 BED | 2 BATH | 2 CAR

PRICE:

For Sale by Negotiation

**OPEN FOR INSPECTION:** 

N/A

Trish Holliday 0411825808 trish@atrealty.com.au www.atrealty.com.au

DECK DECK SHED RESIDENCE SHED

SITE MAP

internal external total 227sqm 125sqm 352sqm

47 BROMWICH STREET

PLANS SHOWN ONLY INDICATIVE OF LAYOUT. DIMENSIONS ARE APPROXIMATE.

All information contained herein is gathered from sources we believe to be reliable. However we cannot guarantee its accuracy and interested persons should rely on their own enquiries.