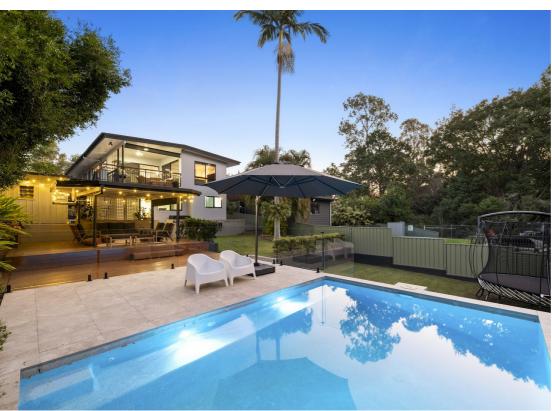

# PRIVATE OASIS CLOSE TO SCHOOLS AND TRANSPORT

Set on an 878 sqm block, offering both space and privacy, this special family home is ideally located within walking distance of transport, schools and many amenities as well as The Gap village shopping centre. The entertaining pergola with its beautiful timber decks overlooks a sparkling inground pool with solar heating, taking full advantage of the beautiful Queensland weather all year around. The manicured lawns and lovely garden further enhance the resort like ambiance of this very special property.

Whether you are dining on the back deck, relaxing by the pool or enjoying the garden, this home offers a wonderful blend of indoor comfort and outdoor living, creating a sense of peace and tranquility where going home is something you look forward to.