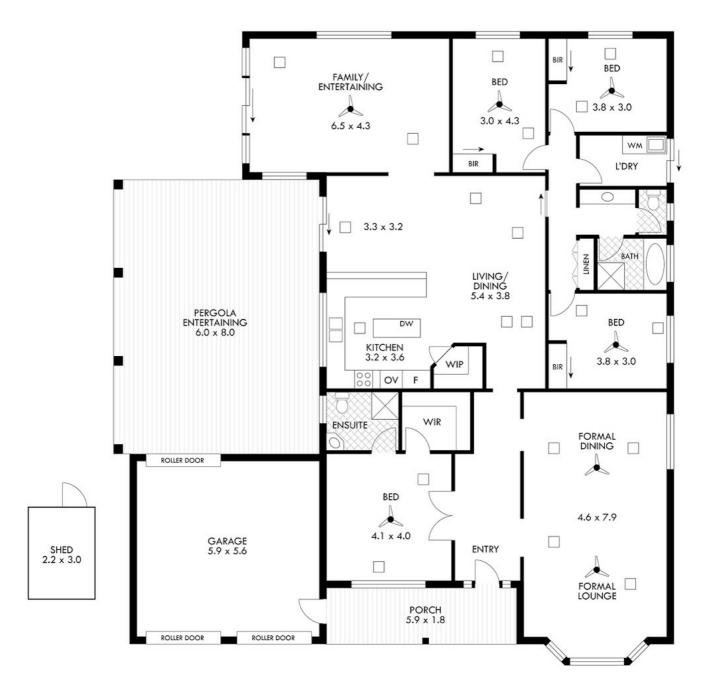

- \* Absolutely huge living and dining areas with formal lounge, large dine, also massive family room and rumpus/games room, opening up to a large outdoor entertaining area.
- \* Incredible Gourmet Style Kitchen with Island bar, dishwasher, walkin pantry and tons of cupboards
- \* There are 4 generous size bedrooms. The Main Bedroom has an ensuite, walk-in robe, overhead fan and Bay Window, the other 3 bedrooms all have BI Robes and overhead fans.
- \* The main bathroom is 3 -way with separate vanity area & separate toilet.
- \* The outdoor area is amazing with a huge gabled pergola area for entertaining and huge area down the side of the home possibly for extra vehicles, trailers & storage.
- \* There is a double garage and plenty of off street parking.
- \* Extra features include ducted air conditioning, ducted gas heating, beautiful tiled floors, solar panels and handy reserve across the road where dogs can run and kids can fly a kite.

## 4 BED | 2 BATH | 2 CAR

PRICE:

\$735,000 - \$765,000

**OPEN FOR INSPECTION:** 

N/A

RLA: 269823

**Terry Webster** 0419993357 terrywebster@atrealty.com.au www.atrealty.com.au

| AREA (Approx.) | m <sup>2</sup> |
|----------------|----------------|
| Ground Floor   | 225.8          |
| Porch          | 10.6           |

Disclaimer: Please note this floor plan is for marketing purposes and is to be used as a guide only. All dimensions are estimates only and may not be exact measurements.

| TOTAL | 327.6 approx sqm |
|-------|------------------|
|-------|------------------|

scales in meters, This drawing is for illustration purposes only. At measurements are approximate