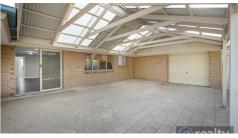

- \* Absolutely huge living and dining areas with formal lounge, large dine, also massive family room and rumpus/games room, opening up to a large outdoor entertaining area.
- \* Incredible Gourmet Style Kitchen with Island bar, dishwasher, walkin pantry and tons of cupboards
- \* There are 4 generous size bedrooms. The Main Bedroom has an ensuite, walk-in robe, overhead fan and Bay Window, the other 3 bedrooms all have BI Robes and overhead fans.
- \* The main bathroom is 3 -way with separate vanity area & separate toilet.
- \* The outdoor area is amazing with a huge gabled pergola area for entertaining and huge area down the side of the home possibly for extra vehicles, trailers & storage.
- \* There is a double garage and plenty of off street parking.
- \* Extra features include ducted air conditioning, ducted gas heating, beautiful tiled floors, solar panels and handy reserve across the road where dogs can run and kids can fly a kite.