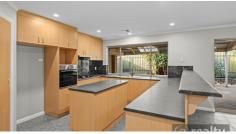

- \* Absolutely huge living and dining areas with formal lounge, large dine, also massive family room and rumpus/games room, opening up to a large outdoor entertaining area.
- \* Incredible Gourmet Style Kitchen with Island bar, dishwasher, walkin pantry and tons of cupboards
- \* There are 4 generous size bedrooms. The Main Bedroom has an ensuite, walk-in robe, overhead fan and Bay Window, the other 3 bedrooms all have BI Robes and overhead fans.
- \* The main bathroom is 3 -way with separate vanity area & separate toilet.
- \* The outdoor area is amazing with a huge gabled pergola area for entertaining and huge area down the side of the home possibly for extra vehicles, trailers & storage.
- \* There is a double garage and plenty of off street parking.
- \* Extra features include ducted air conditioning, ducted gas heating, beautiful tiled floors, solar panels and handy reserve across the road where dogs can run and kids can fly a kite.