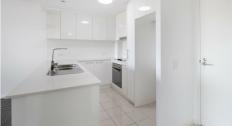

A large master bedroom with an air conditioner and a second bedroom both encompassing builtin robes complete this incredible property. The residence has a modern bathroom displaying floor-to-ceiling tiling, a mirrored cabinet, laundry facilities, and a separate toilet. Additional features include air conditioning, a secure car park in the basement, access to a 20m lap pool, and a large BBQ area, perfect for entertaining guests.