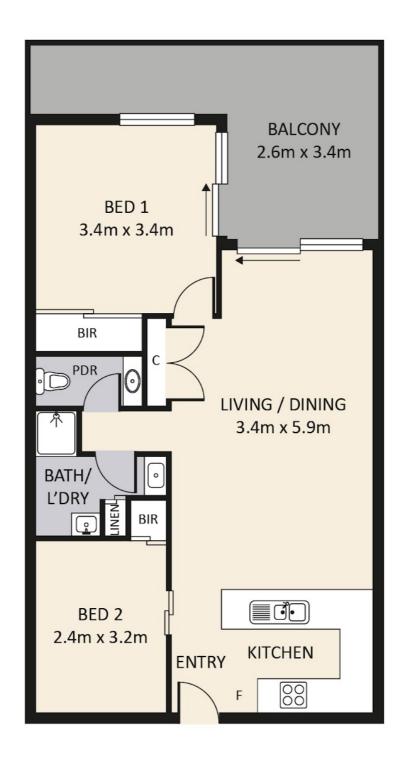

## VACANT AND MOVE-IN READY 2-BEDROOM APARTMENT ON THE TOP FLOOR!

An attractive opportunity is available with a vacant and move-in ready two-bedroom apartment, which has been freshly painted. It is appealing to first-time buyers, investors, professionals, and couples alike. This apartment is situated on the fifth level of the elegant Park Vue complex. It boasts a modern style with high-quality finishes and a neutral colour scheme. The main feature of the apartment is a spacious open-plan air-conditioned living and dining area that opens out to the balcony.

A large master bedroom with an air conditioner and a second bedroom both encompassing builtin robes complete this incredible property. The residence has a modern bathroom displaying floor-to-ceiling tiling, a mirrored cabinet, laundry facilities, and a separate toilet. Additional features include air conditioning, a secure car park in the basement, access to a 20m lap pool, and a large BBQ area, perfect for entertaining guests.

## 120 Melton Road Nundah

Total approx floor area 74m²

Disclaimer: Please note this floor plan is for marketing purposes and is to be used as a guide only. All dimensions are estimates only and may not be exact measurements.