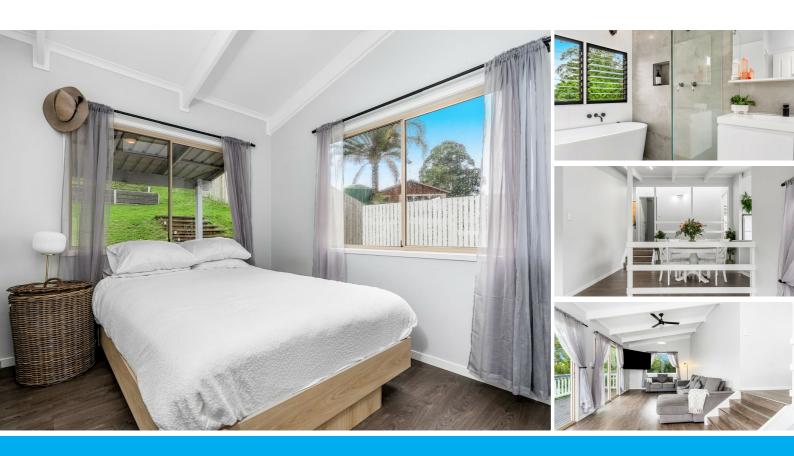

### **BIRDS NEST**

Nestled on the Hilltop this gorgeous home peers across the mountain tops.

With soaring views and a bundle of cute and quirky character this architecturally built home has been built to work in with the everchanging seasons.

This Origami treehouse is angled to accommodate all the light based on the sunrise and sunset. Clerestory windows allow for maximum winter sun without compromising the ability for summer shading.

There is a sense of drama as you enter the upper level through a large open area with cathedral raked ceilings.

The house unfolds like a piece of origami, each space more thoughtful then the next.

Three modest bedrooms, an ensuite, bathroom and laundry are located on the functional upper level, with the entire lower floor dedicated to an open-plan kitchen, dining and lounge room. Balconies open this space to the treetops and beyond.

The folded and stretched tips of the roof inject lightness into this double-storey abode. There's even space for a granny flat (STCA) which would also capture the views

Walking distance to the Art deco town of Murwillumbah with its brilliant array of cosy cafes and active social life there's always an art show, festival or market to pursue.