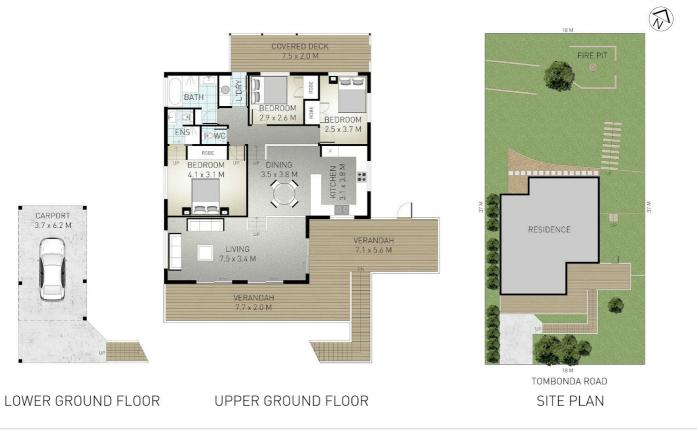

# 3 BED | 2 BATH | 1 CAR

PRICE:

Contact Agent

**OPEN FOR INSPECTION:** 

N/A

Adrianna Jenkins
0422265871
adrianna@atrealty.com.au
Northern Rivers Property

## 7 Tombonda Road, Murwillumbah

PROPERTYSHOT

**2** 2

**a** 1

### 655 m<sup>2</sup>

Internal: 112 m² | External: 85 m² | Total: 197 m²

Disclaimer: Please note this floor plan is for marketing purposes and is to be used as a guide only. All dimensions are estimates only and may not be exact measurements.