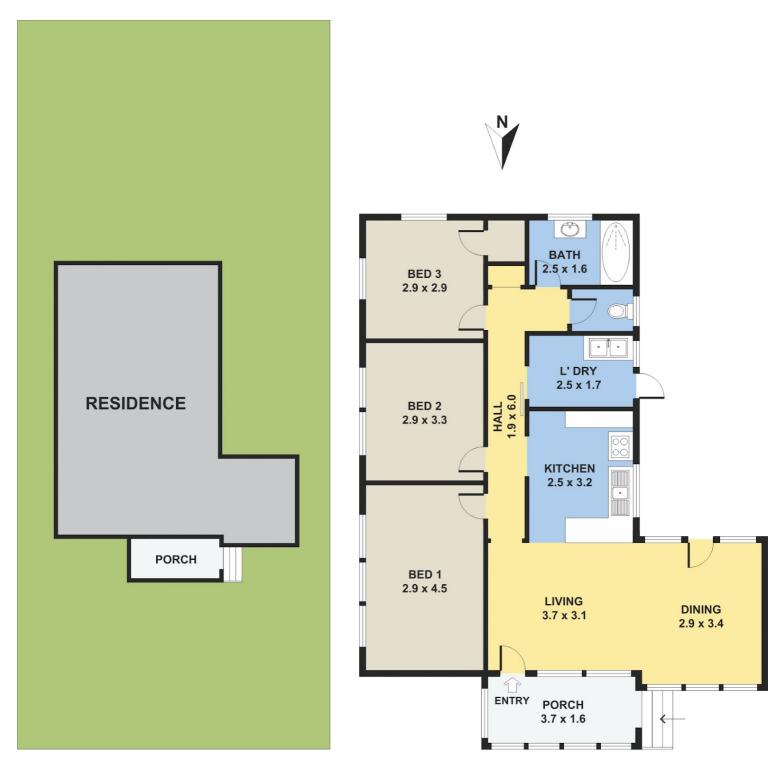

Featuring

- \* 3 Bedrooms
- \* 1 Bathroom
- \* Carport
- \* Land size 632m2
- $^{\star}$  Land Dimensions 18.3 x 34.9 m

3 BED | 1 BATH | 1 CAR

PRICE:

**UNDER CONTRACT** 

**OPEN FOR INSPECTION:** 

N/A

Stephanie Marcinow 0414288677 smarcinow@atrealty.com.au www.atrealty.com.au

SITE PLAN

Disclaimer: Please note this floor plan is for marketing purposes and is to be used as a guide only. All dimensions are estimates only and may not be exact measurements.