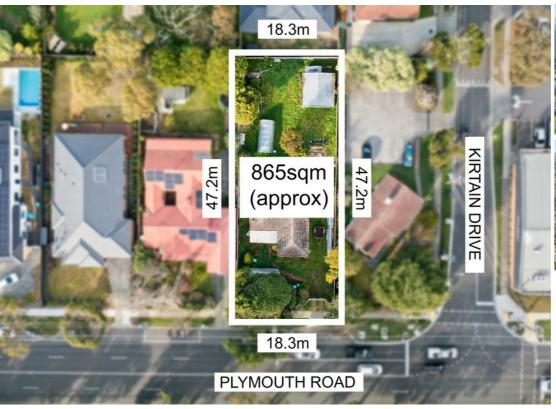

#### SPOILT FOR CHOICE

Location, location!

Seldom does a parcel of land this size become available in such a highly coveted area of Croydon.

Offering approx 865m2 of opportunity to develop, or build your dream home close to it all. A stone's throw from McAdam's Square with all your shopping needs, directly across the road from Luther College, 1.5km to Yarra Valley Grammar. Amongst the popular schools includes Tintern and Billanook College to add to the school menu.

Not too far lies Croydon Main Township with the newly developed train station, major supermarkets and dining precinct. Convenience beyond the immediate proximity includes easy access to major arterial roads like Maroondah Hwy to connect with Eastlink.