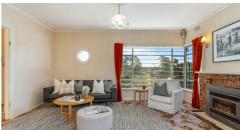

The functional kitchen is well appointed and has plenty of cupboard space.

Your family can relax in the Family/lounge room with a gas fireplace, perfect for TV and games with the kids

3 good size bedrooms, master is large will accommodate built in robes if desired. The central bathroom has a shower and bath.