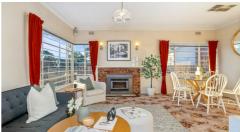

The functional kitchen is well appointed and has plenty of cupboard space.

Your family can relax in the Family/lounge room with a gas fireplace, perfect for TV and games with the kids

3 good size bedrooms, master is large will accommodate built in robes if desired. The central bathroom has a shower and bath.