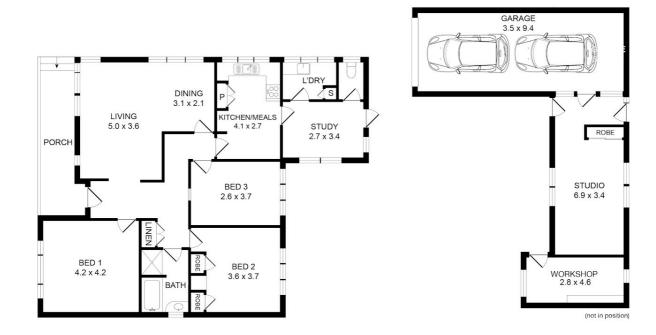

A practical floor plan featuring an L shape lounge/living/dining area filled with natural light, a central bathroom, study area and large studio which is perfect for the 4th bedroom or large home office.

## 4 BED | 1 BATH | 2 CAR

PRICE:

\$880,000 - \$968,000

**OPEN FOR INSPECTION:** 

N/A

Wayne Hutchinson 0424370940 wayne@waynehutchinson.com.au waynehutchinson.com.au

Disclaimer: Please note this floor plan is for marketing purposes and is to be used as a guide only. All dimensions are estimates only and may not be exact measurements.