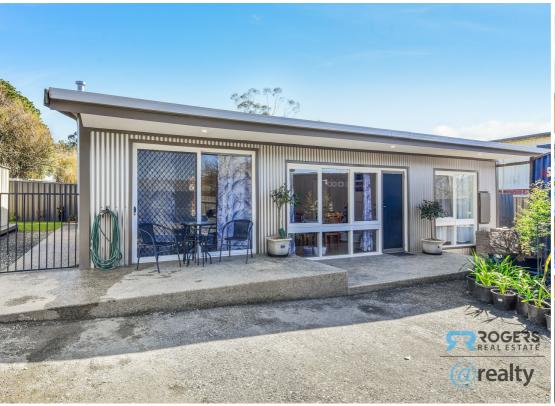

# "DISCOVER COMFORT: IMPECCABLY MAINTAINED COZY HOME FOR SALE!"

Step into your dream home with this beautifully renovated property, offering an impressive 400sqm land with approximately 19 meters of frontage. Perfect for families seeking both style and comfort, this residence combines modern conveniences with elegant design.

Living Area: Relax in the comfortable living space equipped with a wall-mounted heater and double sliding doors opening up to the front yard.

Bathrooms: Both the ensuite and family bathroom have been thoughtfully renovated, each featuring a heated towel rack for added luxury.

Outdoor Entertainment Area: Perfect for hosting gatherings, this space comes with cooking facilities and additional amenities, including a third shower and toilet, enhancing functionality and convenience.