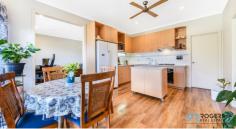

Second Bedroom: Features built-in robe, laminate flooring, downlights, and a blend of blinds and curtains for optimal privacy and light control.

Kitchen: Experience the joy of cooking in a sleek, open-plan kitchen with stainless steel appliances, gas cooking, and modern design. Convenient split system cooling in the adjoining dining area ensures comfort year-round.