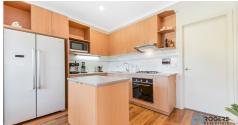

Second Bedroom: Features built-in robe, laminate flooring, downlights, and a blend of blinds and curtains for optimal privacy and light control.

Kitchen: Experience the joy of cooking in a sleek, open-plan kitchen with stainless steel appliances, gas cooking, and modern design. Convenient split system cooling in the adjoining dining area ensures comfort year-round.