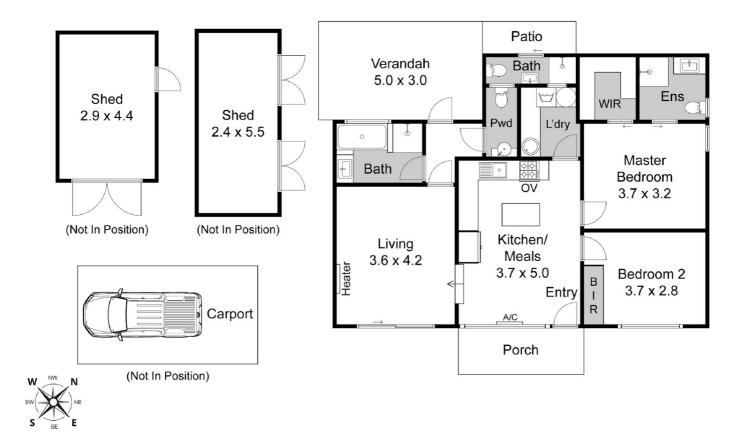

#### Key Features:

Master Bedroom: Spacious retreat with high ceilings, ducted heating, ceiling fan, and stylish laminate flooring and a walk-in wardrobe and a fully renovated ensuite, complete with a heated towel rack.

Second Bedroom: Features built-in robe, laminate flooring, downlights, and a blend of blinds and curtains for optimal privacy and light control.

Kitchen: Experience the joy of cooking in a sleek, open-plan kitchen with stainless steel appliances, gas cooking, and modern design. Convenient split system cooling in the adjoining dining area ensures comfort year-round.

Living Area: Relax in the comfortable living space equipped with a wall-mounted heater and double sliding doors opening up to the front yard.

Bathrooms: Both the ensuite and family bathroom have been thoughtfully renovated, each featuring a heated towel rack for added luxury.

Outdoor Entertainment Area: Perfect for hosting gatherings, this space comes with cooking facilities and additional amenities, including a third shower and toilet, enhancing functionality and convenience.

Laundry: A well-designed laundry area that complements the home's modern aesthetic.

Why You'll Love It:

This property's blend of high-end renovations and practical features makes it a standout choice for those looking for a home that offers both style and functionality. With its impressive outdoor

### 2 BED | 2 BATH | 1 CAR

PRICE:

\$490,000 - \$530,000

**OPEN FOR INSPECTION:** 

N/A

Roger Nissanka 0406271004 roger@atrealty.com.au rogers-realestate.com.au

Disclaimer: Please note this floor plan is for marketing purposes and is to be used as a guide only. All dimensions are estimates only and may not be exact measurements.