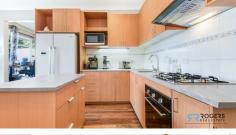

Second Bedroom: Features built-in robe, laminate flooring, downlights, and a blend of blinds and curtains for optimal privacy and light control.

Kitchen: Experience the joy of cooking in a sleek, open-plan kitchen with stainless steel appliances, gas cooking, and modern design. Convenient split system cooling in the adjoining dining area ensures comfort year-round.