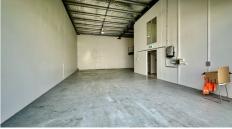

## FIRST TIME AVAILABLE IN MANY YEARS!

- 314m2 Total floor space
- One of our most sought-after tenancies featuring 3 phase power throughout, tiled showroom & reception.
- Load bearing mezzanine storage
- Air conditioning, large carpeted mezzanine office, plus separate office room
- Excellent warehouse access, Easy for container deliveries and big trucks
- Disabled toilet plus shower
- 6 dedicated exclusive car parking bays
- Perfectly located just minutes to the M1
- Only vacancy in the complex, available now!