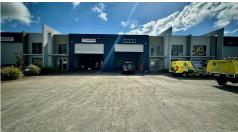

## UNIT 7/75 WATERWAY DRIVE COOMERA

## FIRST TIME AVAILABLE IN MANY YEARS!

- 314m2 Total floor space
- One of our most sought-after tenancies featuring 3 phase power throughout, tiled showroom & reception.
- Load bearing mezzanine storage
- Air conditioning, large carpeted mezzanine office, plus separate office room
- Excellent warehouse access, Easy for container deliveries and big trucks
- Disabled toilet plus shower
- 6 dedicated exclusive car parking bays
- Perfectly located just minutes to the M1
- Only vacancy in the complex, available now!