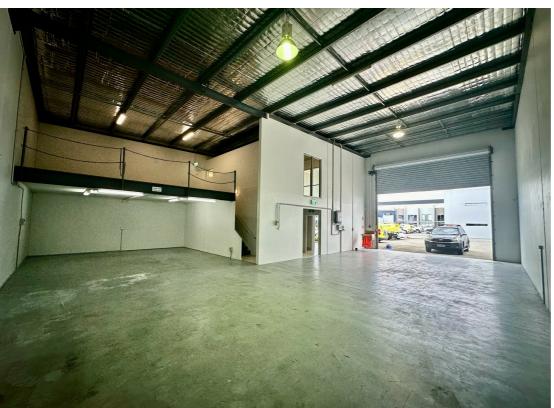

## FIRST TIME AVAILABLE IN MANY YEARS!

- 314m2 Total floor space
- One of our most sought-after tenancies featuring 3 phase power throughout, tiled showroom & reception.
- Load bearing mezzanine storage
- Air conditioning, large carpeted mezzanine office, plus separate office room
- Excellent warehouse access, Easy for container deliveries and big trucks
- Disabled toilet plus shower
- 6 dedicated exclusive car parking bays
- Perfectly located just minutes to the M1
- Only vacancy in the complex, available now!