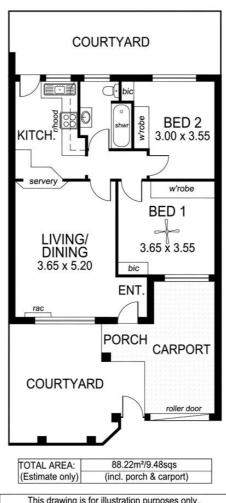

## AFFORDABLE, SECURE, BEACHSIDE LOCATION

Offering street frontage facing Fairfield Ave, this is your opportunity to secure one of only 5 solid brick single storey units in "Fairfield Terraces". Set in high demand West of Brighton Road in the desirable location Somerton Park, the floorplan includes the character of polished timber floors to air-conditioned lounge/dining, 2 bedrooms both with built-ins/additional storage and new carpet. Neutral tones to the brand-new kitchen and bathroom which includes bath. Carport with roller door. The bonus of private and secure front and rear courtyards – great for entertaining. Ideal for investors, first home buyers or retirees. Within easy access to beach, transport, Jetty Rd shopping restaurants, adjacent Sacred Heart College and Zoned for Brighton Secondary School.

## 2 BED | 1 BATH | 1 CAR

PRICE:

645,000 - 695,000

**OPEN FOR INSPECTION:** 

N/A

Pete Angel 0478162260 pete@atrealty.com.au www.atrealty.com.au RLA: 269823

This drawing is for illustration purposes only.

All measurements are approximate only and information intended to be relied upon should be independently verified.

Disclaimer: Please note this floor plan is for marketing purposes and is to be used as a guide only. All dimensions are estimates only and may not be exact measurements.