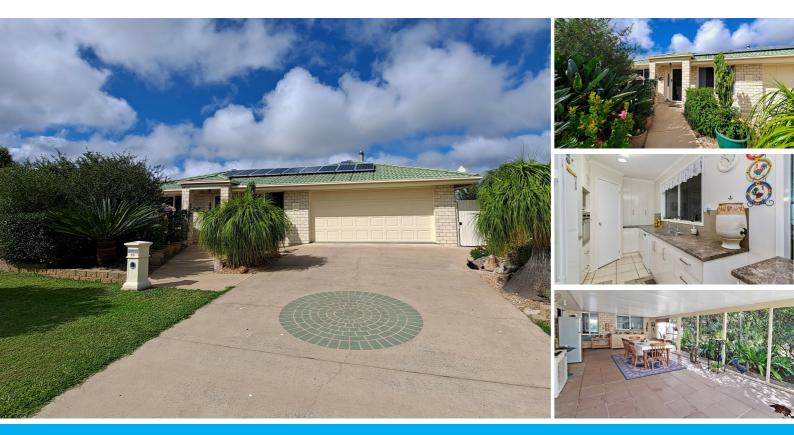

### IMMACULATE SPACIOUS HOME PLUS OFFICE, LARGE SHED, AND SOLAR SYSTEM.

This property is currently leased.

Property Features.

\*For rent a spacious family home in immaculate condition.

\*Save on power and water bills, this property has solar hot water and power, and several rainwater tanks.

\*Grow your veges in the established vege garden and collect your own eggs from the chicken pen.

\* Large two-bay powered shed and garden shed.

\* Huge entertainment area.

\*Kitchen with all modern appliances.

\*3 bedrooms, office could be converted into a fourth bedroom. Media room and large living and dining room.

\*Split system in the living room. Slow-combustion wood heater.

\*Double remote control garage.

Reliable internet and mobile services in the area.

School bus to Crows Nest, Highfields, and Toowoomba schools. \*Long lease available.

Rental link application form.

https://myatrealty.com/v2/properties/89744/listing/62059/applicants/application-form